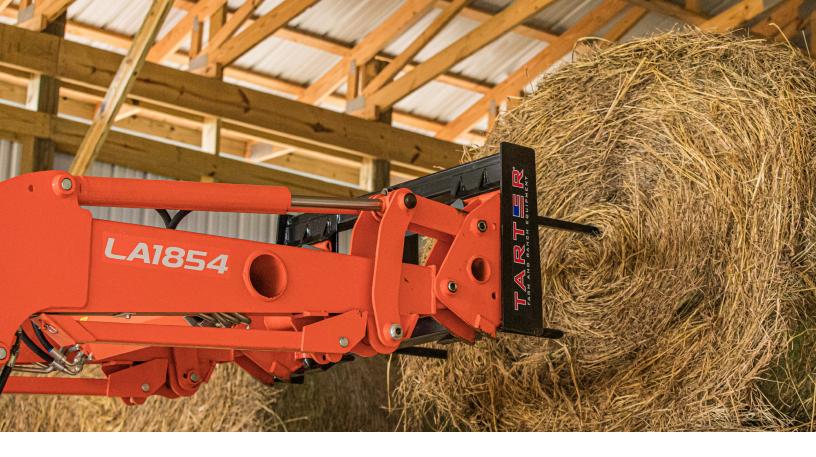

## FRONT-ATTACH SUPER SPEAR

THE QUICK AND EASY SOLUTION FOR SORTING AND STACKING LARGE ROUND BALES.

- UNIVERSAL: Compatible with most quick-attach frontend loaders
- STRONG & SECURE: Heavy-duty, heat treated spear easily overcomes even the tightest bales with a lift capacity of up to 2,000 lbs.\*
- **DURABLE CONSTRUCTION:** Replaceable spears and heavy-gauge plate steel for years of trouble-free use.

\*Implement capacity only, do not exceed the lift capacity of your front-end loader attachment or tractor.

| PART# | HEIGHT | WIDTH | LENGTH | <b>SPEAR</b> | <b>STABILIZERS</b> | APPROX. WEIGHT |
|-------|--------|-------|--------|--------------|--------------------|----------------|
| QASS  | 22"    | 48"   | 54"    | 44"          | 13"                | 193 lbs.       |