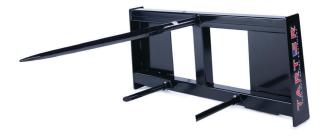

## FRONT-ATTACH SUPER SPEAR

THE QUICK AND EASY SOLUTION FOR SORTING AND STACKING LARGE ROUND BALES.

- UNIVERSAL: Compatible with most quick-attach frontend loaders
- STRONG & SECURE: Heavy-duty, heat treated spear easily overcomes even the tightest bales with a lift capacity of up to 2,000 lbs.\*
- **DURABLE CONSTRUCTION:** Replaceable spears and heavy-gauge plate steel for years of trouble-free use.

\*Implement capacity only, do not exceed the lift capacity of your front-end loader attachment or tractor.

| PART# | HEIGHT | WIDTH | LENGTH | <b>SPEAR</b> | <b>STABILIZERS</b> | APPROX. WEIGHT |
|-------|--------|-------|--------|--------------|--------------------|----------------|
| QASS  | 22"    | 48"   | 54"    | 44"          | 13"                | 193 lbs.       |