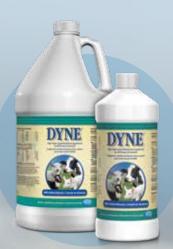

## Special nutrition for when your livestock need it most

High calorie liquid nutritional supplement for cattle, sheep, goats and swine

Maximum nutrition in a minimum volume

Maintains glossy coat for show-ready animals

Easy to feed on its own, mixed in or as a top dress

Highly palatable sweet vanilla flavor encourages consumption

Give your animal the calorie boost he or she needs with this specially-formulated supplement.

## How much does my animal need?

 $3 \text{ tsp } (15 \text{ mL}) = 1 \text{ tbs } (15 \text{mL}) \cdot 2 \text{ tbs } (30 \text{ mL}) = 1 \text{ ounce } (30 \text{mL})$ 

Dyne is available in 32 oz. or 1 gallon sizes to meet the needs of cattle, swine, sheep and goats.

Available in 32 oz. and 1 gallon

Newborn

Nutrition

Nutritional & Health

Supplements

Grooming

**Products** 

Treats