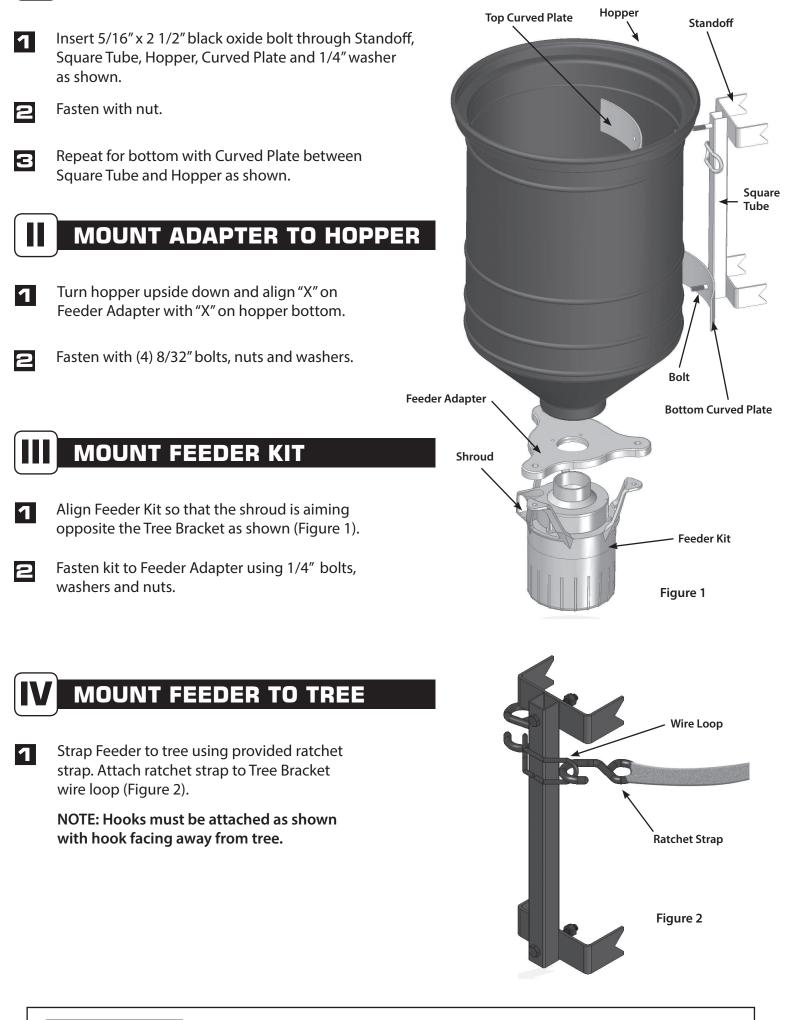

## ATTACH TREE BRACKET TO HOPPER

Our Service Department will gladly answer any questions you have. Call **800-653-3334**, Monday - Friday, 8:00 AM to 5:00 PM CST. www.moultriefeeders.com