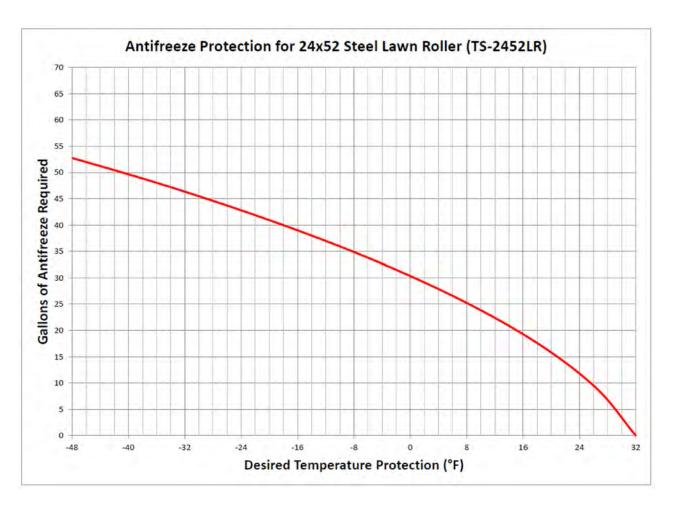

### **Before Using Lawn Roller:**

Read all Safety Rules found on page 1.

Though most rollers are filled with water, we recommend adding Ethylene Glycol Anti-Freeze with the water. This will protect the tank from damage during cold weather. It is also recommended that the anti-freeze used, contain a rust inhibitor to protect the inside of the tank against rust. If the roller is filled with water only, it must be drained whenever the temperature drops below 32 degrees F. (0 degrees C). The roller weighs approximately 920 pounds when filled. Safe disposal of the antifreeze is recommended. Please follow the Anti-Freeze manufacturers warnings and disposal methods.