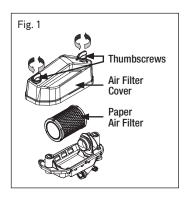

#### **HOW TO INSTALL:**

- 1. Unscrew the thumbscrews and remove the air filter cover. See Fig. 1.
- 2. Remove the old paper air filter and foam pre-filter. Please dispose of properly.
- Attach the new paper air filter with the new foam pre-filter. See Fig. 2.DO NOT oil the new paper air filter or the new foam pre-filter.
- 4. Align the hole in the air filter assembly with the intake manifold.
- 5. Attach the air filter cover, making sure to align plastic rib features on the shroud to the plastic features on the air filter cover. Turn thumbscrews clockwise until snug. Check for any misalignment.
- 6. Reconnect spark plug wire.