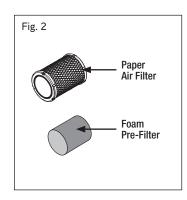

#### **HOW TO INSTALL:**

- 1. Unscrew the thumbscrews and remove the air filter cover. See Fig. 1.
- 2. Remove the old paper air filter and foam pre-filter. Please dispose of properly.
- Attach the new paper air filter with the new foam pre-filter. See Fig. 2.DO NOT oil the new paper air filter or the new foam pre-filter.
- 4. Align the hole in the air filter assembly with the intake manifold.
- 5. Attach the air filter cover, making sure to align plastic rib features on the shroud to the plastic features on the air filter cover. Turn thumbscrews clockwise until snug. Check for any misalignment.
- 6. Reconnect spark plug wire.