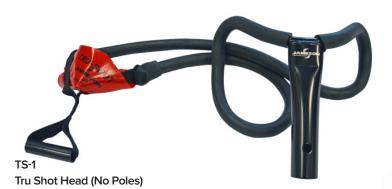

#### TS-1-RP

Tru Shot Replacement Pouch & Tubing

Launches throw bag and line over tree limbs, delivering line up to 150'.

For safety and effectiveness, we recommend using with two 4' Jameson poles or one 4' and one 6' pole, always starting with a Base Pole. Not for use with Telescoping Poles.