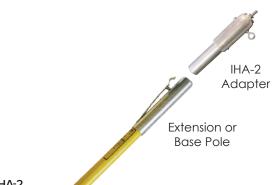

#### IHA-2

Adapter

Adapter snaps into female ferrule of extension or base pole for use with inductive clamp.