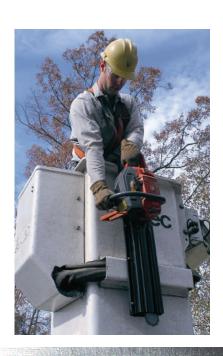

## Safe, Out-Of-Bucket Storage

Offering out-of-bucket storage for tools, these heavy duty tool holders mount on the boom. Water repellent and UV resistant, they are designed to withstand extreme weather conditions.

## Jameson Handle Holder Unit

All boom mount tool holders include the Jameson Handle Holder Unit. Includes a web strap with ratchet-lock clamp and handle holder to fasten tool into fixed position on the boom. Features a rubberized liner that prevents tool handle from sliding out of upper holder box. Fits round and square booms.