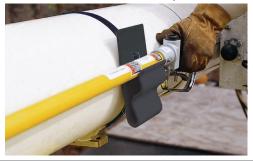

## Safe, Out-Of-Bucket Storage

Offering out-of-bucket storage for tools, these heavy duty tool holders mount on the boom. Water repellent and UV resistant, they are designed to withstand extreme weather conditions.

## Jameson Handle Holder Unit

All boom mount tool holders include the Jameson Handle Holder Unit. Includes a web strap with ratchet-lock clamp and handle holder to fasten tool into fixed position on the boom. Features a rubberized liner that prevents tool handle from sliding out of upper holder box. Fits round and square booms.