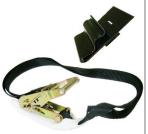

## Jameson Handle Holder Unit

All boom mount tool holders include the Jameson Handle Holder Unit. Includes a web strap with ratchet-lock clamp and handle holder to fasten tool into fixed position on the boom. Features a rubberized liner that prevents tool handle from sliding out of upper holder box. Fits round and square booms.