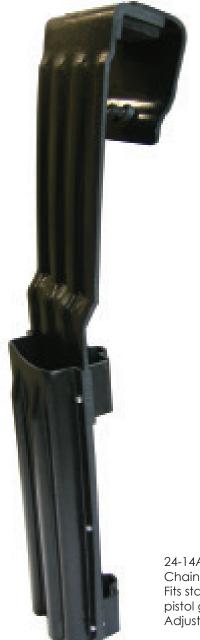

Jameson's heavy duty bucket and boom mount tool holders are water repellent and UV resistant to withstand extreme weather conditions.

24-14A Chainsaw Scabbard Fits standard and hydraulic pistol grip chainsaws. Adjustable clamp bracket.

Adjustable clamp bracket allows tool holder to fit any size bucket, with or without liner, and mounts inside or outside bucket.