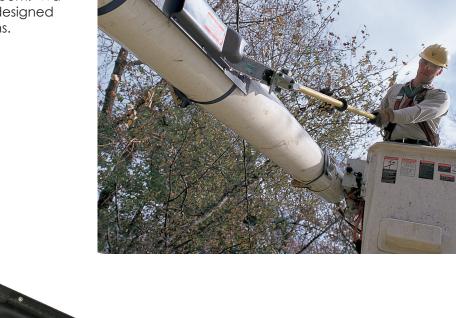

## Safe, Out-Of-Bucket Storage

Offering out-of-bucket storage for tools, these heavy duty tool holders mount on the boom. Water repellent and UV resistant, they are designed to withstand extreme weather conditions.

## Jameson Handle Holder Unit

All boom mount tool holders include the Jameson Handle Holder Unit. Includes a web strap with ratchet-lock clamp and handle holder to fasten tool into fixed position on the boom. Features a rubberized liner that prevents tool handle from sliding out of upper holder box. Fits round and square booms.