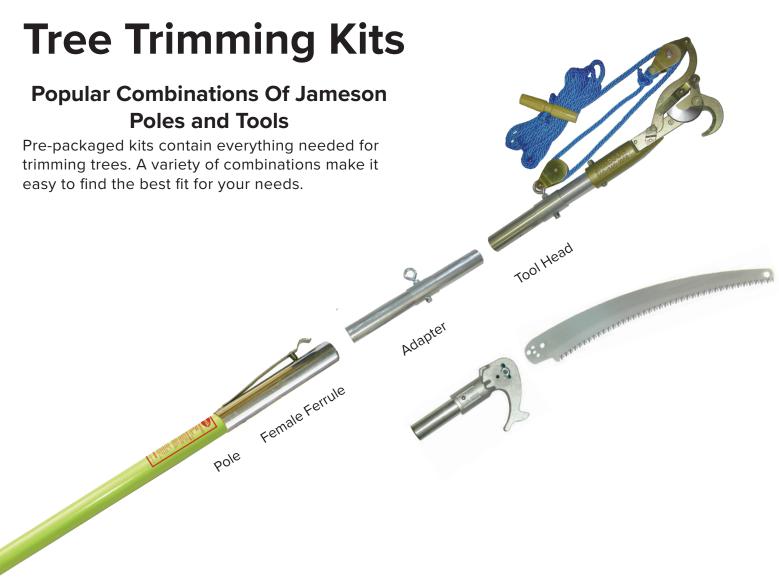

Pole Adapters Allow User To Replace Pruner Head Or Pole Saw Quickly And Easily Without Tools, Using The Same Pole

**FG Poles:** Jameson's most popular pole is lighter than the JE, offering greater control and exceptional bending strength. **Batch tested to 100KV per foot for five minutes.** 