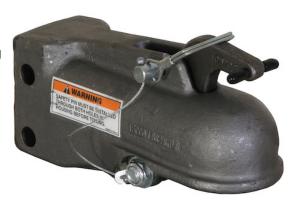

## 2-5/16 Inch Steel Coupler - 15,000 Pound Capacity

**Buyers Part Number: 0091550** 

Buyers Products Cast Coupler features strong cast steel construction and mounts in a channel bracket for adjustability.

- Easy one-hand latch operation.
- Keep it conveniently pinned open while coupling the trailer.
- Rugged cast steel construction.
- Mounts to a channel for height adjustability.

## **Specifications**

| Ball Diameter         | 2-5/16"    | Channel Width                           | 2.94"    |
|-----------------------|------------|-----------------------------------------|----------|
| Class                 | Class V    | Color                                   | None     |
| Coupler Style         | Adjustable | Finish                                  | Plain    |
| Material              | Cast Steel | Maximum Gross Trailer Weight (M.G.T.W.) | 15000 lb |
| Mount Style           | Bolt-on    | Mounting Hole Diameter                  | 0.650"   |
| Mounting Hole Pattern | Vertical   | Mounting Holes Center to<br>Center      | 2.000"   |
| Shipping Weight       | 14 lb      |                                         |          |