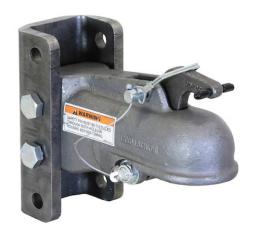

## COUPLER, 2in ASSY W/3 POSTITION CHANNEL,

**Buyers Part Number: 0091543** 

Buyers Products Cast Coupler with 3 Position Channel features easy operation and gives you greater height flexibility for leveling your trailer.

- Added flexibility in coupler height for leveling your trailer.
- Easy one-hand latch operation.
- Tough, sturdy cast steel construction.
- Keep coupler conveniently pinned open while coupling the trailer.