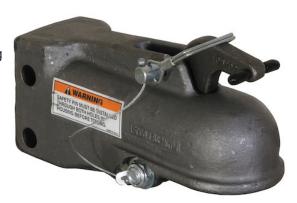

## 2 Inch Steel Coupler - 10,000 Pound Capacity

**Buyers Part Number: 0091540** 

Buyers Products Cast Coupler features strong cast steel construction and mounts in a channel bracket for adjustability.

- Easy one-hand latch operation.
- Keep it conveniently pinned open while coupling the trailer.
- Rugged cast steel construction.
- Mounts to a channel for height adjustability.

## **Specifications**

| Ball Diameter         | 2"         | Channel Width                           | 2.94"    |
|-----------------------|------------|-----------------------------------------|----------|
| Class                 | Class IV   | Color                                   | None     |
| Coupler Style         | Adjustable | Finish                                  | Plain    |
| Material              | Cast Steel | Maximum Gross Trailer Weight (M.G.T.W.) | 10000 lb |
| Mount Style           | Bolt-on    | Mounting Hole Diameter                  | 0.656"   |
| Mounting Hole Pattern | Vertical   | Mounting Holes Center to<br>Center      | 2.000"   |
| Shipping Weight       | 13.9 lb    |                                         |          |