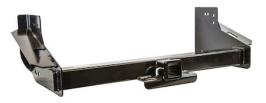

Class 5 Multi-Fit Hitch with 2 Inch Receiver for Ford®/GM®/Chevy® Cutaway Service Bodies

Buyers Part Number: 1801401

Buyers Products Class 5 Hitch Receivers with 2 Inch Receiver Tubes will handle loads from 12,000 to 17,000 lb, depending on your vehicle make and model.

- Easy bolt-on installation with no welding required.
- A variety of models to choose from to fit your vehicle.
- Corrosion-resistant black powder-coated finish.
- Handle loads up to 17,000 lb depending on model.

## **Specifications**

| Application                    | Multi-Fit       | Class                                   | Class V        |
|--------------------------------|-----------------|-----------------------------------------|----------------|
| Color                          | Black           | Finish                                  | Powder<br>Coat |
| Material                       | Carbon<br>Steel | Maximum Gross Trailer Weight (M.G.T.W.) | 16000 lb       |
| Maximum Vertical Load (M.V.L.) | 1600 lb         | Mount Type                              | Bolt-on        |
| Receiver Tube Size             | 2.00            | Shipping Weight                         | 72.89 lb       |