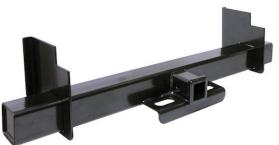

## Class 5 44 Inch Service Body Hitch Receiver with 2-1/2 Inch Receiver Tube and 9 Inch Mounting Plates

**Buyers Part Number: 1801052** 

Buyers Products Class 5 Service Body Hitch Receiver with 2-1/2 Inch Receiver Tube is designed for platform trucks and is rated at 20,000 lb MGTW.

- Rated up to 20,000 lb MGTW.
- · Designed for service body trucks.
- Black powder-coated finish for superior corrosion resistance.
- Available in different lengths and with standard or tall mounting plates to suit a wide variety of applications.
- Mounting plates ship unwelded so they can be positioned to suit your needs.

## **Specifications**

| Application                    | Service<br>Body | Class                                   | Class V        |
|--------------------------------|-----------------|-----------------------------------------|----------------|
| Color                          | Black           | Finish                                  | Powder<br>Coat |
| Material                       | Carbon<br>Steel | Maximum Gross Trailer Weight (M.G.T.W.) | 20000 lb       |
| Maximum Vertical Load (M.V.L.) | 2000 lb         | Mount Type                              | Weld-on        |
| Receiver Tube Size             | 2.50            | Shipping Weight                         | 50.78 lb       |