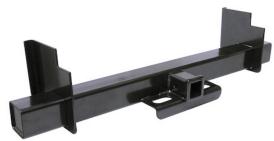

## Class 5 44 Inch Service Body Hitch Receiver with 2 Inch Receiver Tube and 18 Inch Mounting Plates

Buyers Part Number: 1801050L

Buyers Products Class 5 Service Body Hitch Receiver with 2 Inch Receiver Tube is designed for service body trucks and will handle towing loads up to 16,000 lb.

- Rated for up to 16,000 lb.
- Designed for service body trucks.
- All models include hitch pin and cotter except 3006909.
- Black powder-coated finish for superior corrosion resistance.
- Available in different lengths and with standard or tall mounting plates to suit a wide variety of applications.

• Mounting plates ship unwelded so they can be positioned to suit your needs.