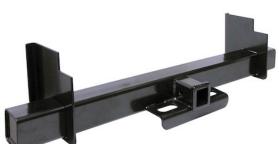

## Class 5 44 Inch Service Body Hitch Receiver with 2 Inch Receiver Tube and 9 Inch Mounting Plates

**Buyers Part Number: 1801050** 

Buyers Products Class 5 Service Body Hitch Receiver with 2 Inch Receiver Tube is designed for service body trucks and will handle towing loads up to 16,000 lb.

- Rated for up to 16,000 lb.
- Designed for service body trucks.
- All models include hitch pin and cotter except 3006909.
- Black powder-coated finish for superior corrosion resistance.

## **Specifications**

| Application                    | Service<br>Body | Class                                   | Class V        |
|--------------------------------|-----------------|-----------------------------------------|----------------|
| Color                          | Black           | Finish                                  | Powder<br>Coat |
| Material                       | Carbon<br>Steel | Maximum Gross Trailer Weight (M.G.T.W.) | 16000 lb       |
| Maximum Vertical Load (M.V.L.) | 1600 lb         | Mount Type                              | Weld-on        |
| Receiver Tube Size             | 2.00            | Shipping Weight                         | 48.7 lb        |