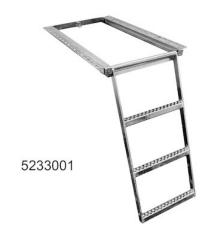

## 3-Rung Stainless Steel Retractable Truck Step

**Buyers Part Number:** 5233001

Buyers Products Retractable Truck Step adds additional steps to your vehicle and stores away when not in use.

- Each step has non-slip treads and is ideal for truck and trailers.
- The slide-in horizontal storage avoids interference with toolboxes, reservoirs, and more.
- The structural steel steps are available in stainless steel or black powder-coated steel.
- Steps can be bolted or welded on for installation options.