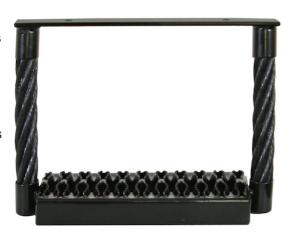

## Black Powder Coated Cable Type Truck Step - 9 x 15 x 4.75 Inch Deep

**Buyers Part Number: 5230915** 

Buyers Products Deep Cable Truck Step has 1-1/4 in. galvanized wire cable sides and is black powder-coated for maximum corrosion resistance.

- Steps have 1-1/4 in. galvanized wire cable sides for stability while in use.
- Cable welded to 1-1/2 in. pipe sleeve ends for strength.
- The deep 4-3/4 in. diamond deck-span step aids against slips while in use.
- Steps are black powder-coated finish for corrosion resistance.

## **Specifications**

| Cable Diameter | 1.25"          | Color           | Black           |
|----------------|----------------|-----------------|-----------------|
| Finish         | Powder<br>Coat | Material        | Carbon<br>Steel |
| Mounting Type  | Bolt-On        | Step Depth      | 4.75"           |
| Step Height    | 9.00"          | Step Thickness  | 1.88"           |
| Step Width     | 15.00"         | Shipping Weight | 11.5 lb         |