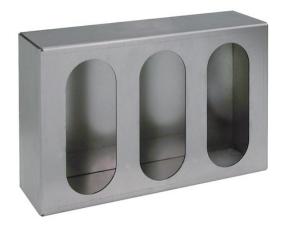

## **Grey Primed Steel Triple Oval Light Box**

**Buyers Part Number:** LB8133

Buyers Products Vertical Triple Oval Light Boxes are designed to mount 6 in. oval DOT lights. Grey primed steel construction is ready to be painted.

- Designed for 6 in. oval DOT lights.
- Ready to be painted to suit your application.

## **Specifications**

| Depth                    | 3.00"                | Face Cutout Diameter   | 2.60 x<br>6.75" |
|--------------------------|----------------------|------------------------|-----------------|
| <b>Face Cutout Shape</b> | Oval                 | Height                 | 8.00"           |
| Length                   | 13.00"               | Material               | Carbon<br>Steel |
| Mount Type               | Bolt-On /<br>Weld-On | Number of Face Cutouts | 3               |
| Number of Side Cutouts   | 0                    | Oval Cutout Angle      | 90°             |
| Shipping Weight          | 6.25 lb              |                        |                 |