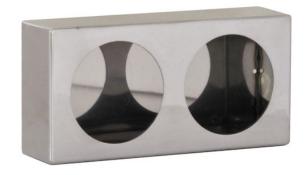

## **Dual Round Light Box Stainless Steel**

**Buyers Part Number: LB6123SST** 

Buyers Products Dual Round Light Boxes are designed to mount 4 in. round DOT lights.

- Designed for 4 in. round DOT lights.
- Choose from a range of finishes.

## **Specifications**

| Depth                    | 3.00"                | Face Cutout Diameter   | 4.50"                     |
|--------------------------|----------------------|------------------------|---------------------------|
| <b>Face Cutout Shape</b> | Round                | Height                 | 6.00"                     |
| Length                   | 12.00"               | Material               | 430<br>Stainless<br>Steel |
| Mount Type               | Bolt-On /<br>Weld-On | Number of Face Cutouts | 2                         |
| Number of Side Cutouts   | 0                    | Shipping Weight        | 4.09 lb                   |