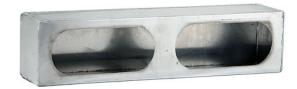

## **Dual Oval Light Box Stainless Steel**

**Buyers Part Number: LB3163SST** 

Buyers Products Dual Oval Light Boxes are designed to mount 6 in. oval DOT lights.

• Designed for 6 in. oval DOT lights.

• Choose from a range of finishes.

## **Specifications**

| Depth                  | 3.00"                | Face Cutout Diameter   | 2.60 x<br>6.75"           |
|------------------------|----------------------|------------------------|---------------------------|
| Face Cutout Shape      | Oval                 | Height                 | 3.66"                     |
| Length                 | 16.58"               | Material               | 430<br>Stainless<br>Steel |
| Mount Type             | Bolt-On /<br>Weld-On | Number of Face Cutouts | 2                         |
| Number of Side Cutouts | 0                    | Oval Cutout Angle      | 0°                        |
| Shipping Weight        | 4.5 lb               |                        |                           |