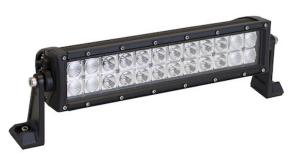

14 Inch 6480 Lumen LED Combination Spot-Flood Light Bar

Buyers Part Number: 1492161

Buyers Products Ultra Bright Straight Double Row LED Combination Spot-Flood Light Bar is a durable and versatile work light solution.

- A spot light and flood light in one convenient fixture.
- Bright, energy efficient LEDs.
- Rated IP67 for dust and water resistance.
- Available in a variety of sizes for trucks, trailers, ATVs, and more.
- Backed with a 5 year warranty.

## **Specifications**

| Amp draw at 12 Volts         | 4.20 A      | Base / Mount Type  | Surface           |
|------------------------------|-------------|--------------------|-------------------|
| Beam Pattern                 | Combo       | Bracket (y/n)      | Yes               |
| Built-In Switch              | No          | Certification      | IP67, CE,<br>RoHS |
| Color                        | Clear       | Color Temperature  | 6000°K            |
| Connector                    | Blunt Cut   | Hard Wired or Plug | Hard Wired        |
| Height                       | 4.89"       | Housing Material   | Aluminum          |
| Lead Length                  | 33"         | Lens Material      | Polycarbonate     |
| Lens Shape                   | Round       | Lumens             | 6480              |
| Mount Type                   | Surface     | Number of Wires    | 2                 |
| <b>Operating Temperature</b> | -4 to 122°F | Overall Width      | 16.61"            |
| Plug Included                | No          | Type of Plug       | Blunt Cut         |
| Voltage                      | 12-24 VDC   | Wattage            | 51 W              |
| Shipping Weight              | 4.98 lb     |                    |                   |