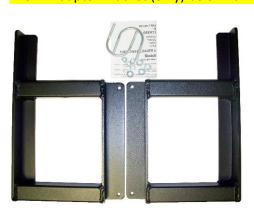

## Power loader (PL250) Installed on an ATV

PLUT1 Adapter Bracket (only) below for Ranger