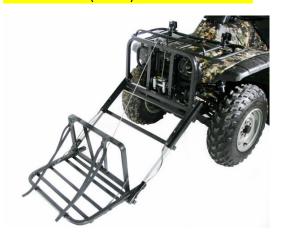

## Power loader (PL250) Installed on an ATV

PLUT1 Adapter Bracket (only) below for Ranger