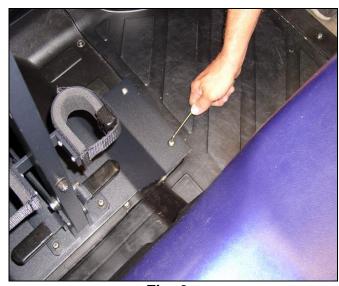

With the Quick Draw Gun Rack facing towards you, attach gun rack to plate using 4-1/4" knob screws. (See Figs. 2 & 3.) Tighten thoroughly.

Fig. 2

Fig. 3

Position Gun Rack / Plate assembly onto floorboard of Ranger to locate the 2 floorboard screws that will need to be removed for installation. (See Fig. 4). Using the torx wrench provided in the Ranger tool kit, Remove the 2 screws from floorboard. (See Fig. 5)

Fig. 4

Fig. 5

Position assembly back over holes and replace screws. Tighten completely. (See Fig. 6)

\*\*NOTE\*\* Torx screws can be replaced with 2- M6-1.00 X 40mm Cap Screws provided.

Using a 3/16" drill bit, drill thru remaining 2 holes on plate and floorboard and secure with 2 - 1/4" Lag Screws.