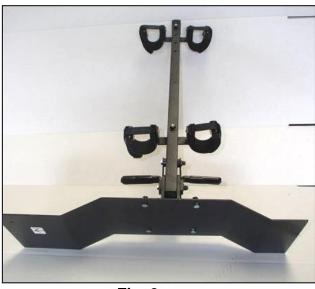

With the Quick Draw Gun Rack facing towards you, attach gun rack to plate using 4-1/4" knob screws. (See Figs. 2 & 3.) Tighten thoroughly.

Fig. 2

Fig. 3

Position Gun Rack / Plate assembly onto floorboard of Ranger to locate the 2 floorboard screws that will need to be removed for installation. (See Fig. 4). Using the torx wrench provided in the Ranger tool kit, Remove the 2 screws from floorboard. (See Fig. 5)