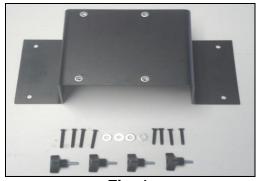

## Instructions for Installation and Use:

Fig. 1

#### **CONTENTS: SEE FIG. 1**

- **1-** Quick Draw Polaris Plate (QD800PMP3)
- **4** 1/4" Knob Screws
- 4 1/4" Flat Washers
- $2 \frac{1}{4} 20 \times \frac{1}{2}$ " Floor Screws
- 2 M6-1.00 x 40mm Cap Screws
- 2- 1/4" Lag Screws