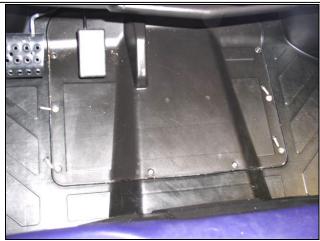

With the Quick Draw Gun Rack facing towards you, attach gun rack to plate using 4-1/4" knob screws. (See Figs. 2 & 3.) Tighten thoroughly.

Fig. 2

Fig. 3

Position Gun Rack / Plate assembly onto floorboard of Ranger to locate the 2 floorboard screws that will need to be removed for installation. (See Fig. 4). Using the torx wrench provided in the Ranger tool kit, Remove the 2 screws from floorboard. (See Fig. 5)

Fig. 4

Fig. 5

Position assembly back over holes and replace screws. Tighten completely. (See Fig. 6)

\*\*NOTE\*\* Torx screws can be replaced with 2- M6-1.00 X 40mm Cap Screws provided.

Using a 3/16" drill bit, drill thru remaining 2 holes on plate and floorboard and secure with 2 - 1/4" Lag Screws.