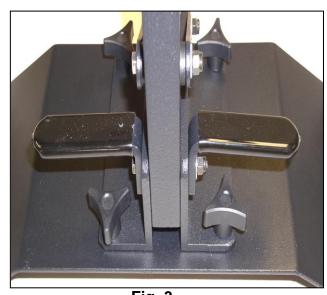

With the Quick Draw Gun Rack facing towards you, attach gun rack to plate using 4-1/4" knob screws. (See Figs. 2 & 3.) Tighten thoroughly.

Fig. 2

Fig. 3

Position Gun Rack / Plate assembly onto floorboard of Ranger to locate the 2 floorboard screws that will need to be removed for installation. (See Fig. 4). Using the torx wrench provided in the Ranger tool kit, Remove the 2 screws from floorboard. (See Fig. 5)