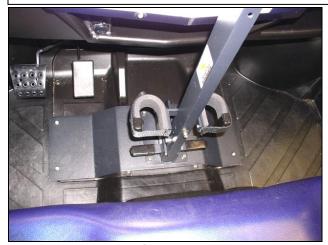

With the Quick Draw Gun Rack facing towards you, attach gun rack to plate using 4-1/4" knob screws. (See Figs. 2 & 3.) Tighten thoroughly.

Fig. 2

Fig. 3

Position Gun Rack / Plate assembly onto floorboard of Ranger to locate the 2 floorboard screws that will need to be removed for installation. (See Fig. 4). Using the torx wrench provided in the Ranger tool kit, Remove the 2 screws from floorboard. (See Fig. 5)

Fig. 4

Fig. 5

Position assembly back over holes and replace screws. Tighten completely. (See Fig. 6)

\*\*NOTE\*\* Torx screws can be replaced with 2- M6-1.00 X 40mm Cap Screws provided.

Using a 3/16" drill bit, drill thru remaining 2 holes on plate and floorboard and secure with 2 - 1/4" Lag Screws.