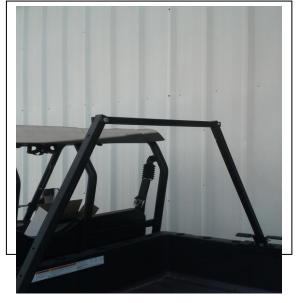

### **STEP 4:**

ADJUST ANGLES OF GUN SUPPORTS UNTIL HORIZONTAL SUPPORT BRACES ARE LEVEL. TIGHTEN ALL HARDWARE COMPLETELY. FIG. 5