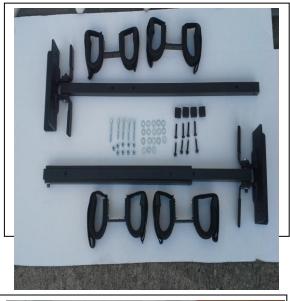

#### Contents: See Fig. 1

- 2- GUN SUPPORT BARS WITH MOUNTING BRACES
- 1-WITH HORIZONTAL BRACES
- 2- SETS OF GUNCLIPS
- **4–** 1" MULTI PLUGS (INSERT IN BOTH ENDS OF VERTICAL BARS)
- 4-1/4" X 1 1/4" BOLTS
- 4-1/4" X 1 3/4: BOLTS
- 4-1/4" LAG SCREWS
- 1-1/4" X 2-1/4" BOLT
- 9- 1/4" LOCKNUTS
- 18-5/16" FLAT WASHERS
- 2-5/16" STAR LOCKWASHERS