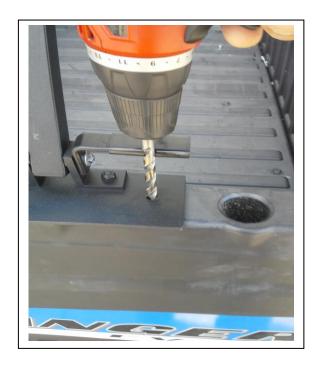

#### **STEP 2:**

PLACE GUN RACK IN DESIRED LOCATION ON SIDE RAILS OF UTV'S CARGO BED. DRILL HOLES IN DESIRED LOCATION.

\*\*NOTE\*\* IF USING ¼" LAG SCREWS, DRILL HOLES USING 3/16" DRILL BIT. IF USING ¼" BOLTS, WASHERS AND LOCKNUTS, DRILL HOLES USING A 5/16" DRILL BIT. FIG. 3