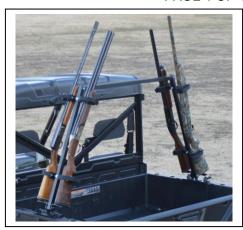

# "QUICK DRAW" GUN RACK FOR SPORTING CLAYS

**MODEL: QD804 SC** 

## **WARNING**

READ ALL INSTRUCTIONS BEFORE USING THE "QUICK DRAW" GUN RACK. NOTE: Failure to read instructions before use could result in injury or death.

# Instructions for Installation and Use:



#### Contents: See Fig. 1

- 2- GUN SUPPORT BARS WITH MOUNTING BRACES
- 1-WITH HORIZONTAL BRACES
- 2- SETS OF GUNCLIPS
- **4–** 1" MULTI PLUGS (INSERT IN BOTH ENDS OF VERTICAL BARS)
- 4-1/4" X 1 1/4" BOLTS
- 4-1/4" X 1 3/4: BOLTS
- 4-1/4" LAG SCREWS
- 1-1/4" X 2-1/4" BOLT
- 9- 1/4" LOCKNUTS
- 18-5/16" FLAT WASHERS
- 2-5/16" STAR LOCKWASHERS



#### **STEP 1:**

CONNECT HORIZONTAL SUPPORT BRACES TO GUN SUPPORT BAR USING 1- ¼" X 2-1/4" BOLT, 2- FLAT WASHERS, 2- STAR LOCKWASHERS, AND 2- ¼" LOCKNUTS. DO NOT OVER TIGHTEN. **FIG.