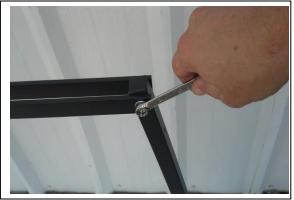

#### **STEP 1:**

CONNECT HORIZONTAL SUPPORT BRACES TO GUN SUPPORT BAR USING 1- ¼" X 2-1/4" BOLT, 2- FLAT WASHERS, 2- STAR LOCKWASHERS, AND 2- ¼" LOCKNUTS. DO NOT OVER TIGHTEN. **FIG. 2 NOTE:** STAR LOCKWASTERS GO BETWEEN HORIZONTAL SUPPORT BARS AND VERTICAL GUN SUPPORT.