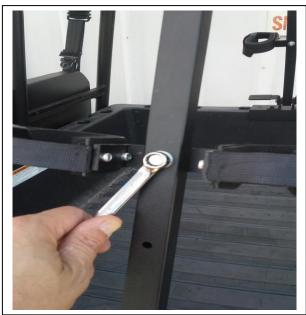

#### **STEP 1:**

CONNECT HORIZONTAL SUPPORT BRACES TO GUN SUPPORT BAR USING 1- ¼" X 2-1/4" BOLT, 2- FLAT WASHERS, 2- STAR LOCKWASHERS, AND 2- ¼" LOCKNUTS. DO NOT OVER TIGHTEN. **FIG. 2 NOTE:** STAR LOCKWASTERS GO BETWEEN HORIZONTAL SUPPORT BARS AND VERTICAL GUN SUPPORT.