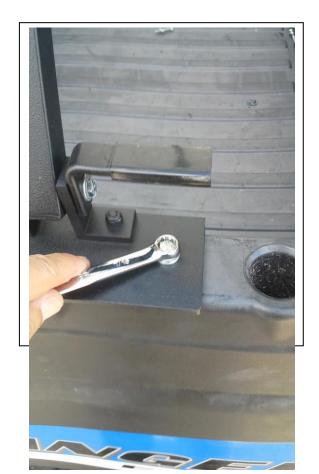

#### **STEP 3:**

ATTACH BASE PLATES TO SIDE RAILS USING EITHER 4- ¼" LAG SCREWS AND 4 FLAT WASHERS OR 4- ¼" X 1 ¼" BOLTS, 8- FLAT WASHERS, AND 4- ¼" LOCKNUTS. TIGHTEN SECURELY. FIG. 4