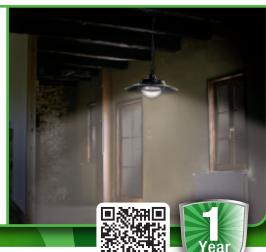

## **Hanging Solar Shed Light**

- 4 LED lights that are 100X brighter than standard LEDs
- Don't go searching in the dark this includes a key ring remote control
- Hanging Length is fully adjustable from 7-32 inches
- Light can run up to 8 hours on a full charge
- Two light settings can be set to Low or High
- Easy to install with no electrical access required this lights can be used anywhere

Attractive hanging light for any building such as a shed, barn, tree house, or any out building where a light is needed!