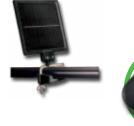

| Monocrystalline                        |  |
|----------------------------------------|--|
| 1.2 Watts                              |  |
| 4                                      |  |
| Cold White blue                        |  |
| Black Plastic                          |  |
| Battery Type: 3, AA 1500mAh 1.2V NI-MH |  |
| Up to 8 hours                          |  |
| 10 inches Diameter                     |  |
|                                        |  |