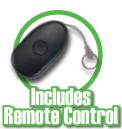

## **Hanging Solar Shed Light**

- 4 LED lights that are 100X brighter than standard LEDs
- Don't go searching in the dark this includes a key ring remote control
- Hanging Length is fully adjustable from 7-32 inches
- Light can run up to 8 hours on a full charge
- Two light settings can be set to Low or High
- Easy to install with no electrical access required this lights can be used anywhere