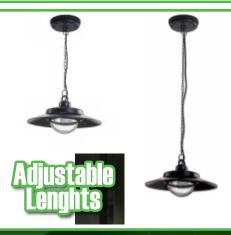

## **Hanging Solar Shed Light**

- 4 LED lights that are 100X brighter than standard LEDs
- Don't go searching in the dark this includes a key ring remote control
- Hanging Length is fully adjustable from 7-32 inches
- Light can run up to 8 hours on a full charge
- Two light settings can be set to Low or High
- Easy to install with no electrical access required this lights can be used anywhere

Attractive hanging light for any building such as a shed, barn, tree house, or any out building where a light is needed!