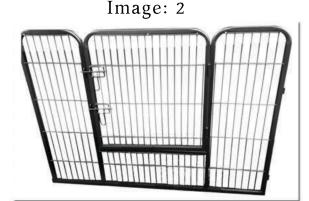

## Warnings

- Be sure to use a cage which is right size for your Dog.
- Don't place your dog in a cage with a leash or collar on.
- Don't place food or water in the cage.
- ➤ Never use the cage as a punishment and never discipline your dog while in the cage.
- These products are intended for pets only.
- Keep out of reach of children.
- → Install the front door into the opening of the large panel by inserting the rods provided on the side of the door into the rings provided on the panel as shown in Image 1 & 2.
- → Fix the small panel by inserting the rods into the rings provided on the large panel as shown in Image 3.
- → Now fix the long panel to the small by inserting the rods in to the rings as shown in Image 4.
- → Now fix the small panel to the front and back panel by inserting the rods into the rings as shown in Image 5.
- → Now place the bottom plastic tray as shown in Image 6.