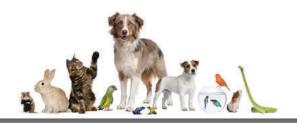

## Warnings

- Be sure to use a cage which is right size for your Dog.
- Don't place your dog in a cage with a leash or collar on.
- Don't place food or water in the cage.
- ➤ Never use the cage as a punishment and never discipline your dog while in the cage.
- These products are intended for pets only.
- Keep out of reach of children.
- → Install the front door into the opening of the large panel by inserting the rods provided on the side of the door into the rings provided on the panel as shown in Image 1 & 2.
- → Fix the small panel by inserting the rods into the rings provided on the large panel as shown in Image 3.
- → Now fix the long panel to the small by inserting the rods in to the rings as shown in Image 4.
- → Now fix the small panel to the front and back panel by inserting the rods into the rings as shown in Image 5.
- → Now place the bottom plastic tray as shown in Image 6.