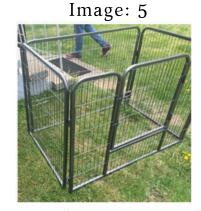

## Warnings

- Be sure to use a cage which is right size for your Dog.
- Don't place your dog in a cage with a leash or collar on.
- Don't place food or water in the cage.
- ➤ Never use the cage as a punishment and never discipline your dog while in the cage.
- These products are intended for pets only.
- Keep out of reach of children.
- → Install the front door into the opening of the large panel by inserting the rods provided on the side of the door into the rings provided on the panel as shown in Image 1 & 2.
- → Fix the small panel by inserting the rods into the rings provided on the large panel as shown in Image 3.
- → Now fix the long panel to the small by inserting the rods in to the rings as shown in Image 4.
- → Now fix the small panel to the front and back panel by inserting the rods into the rings as shown in Image 5.
- → Now place the bottom plastic tray as shown in Image 6.