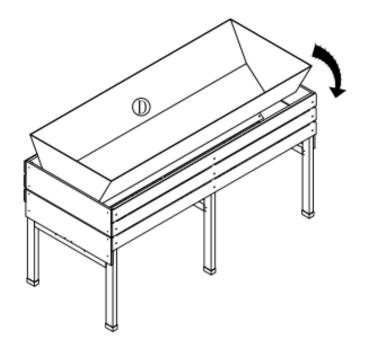

Note: Ensure the trim panel is flush with the End Panel.

Step 9: Place the liner (D) into the planter.