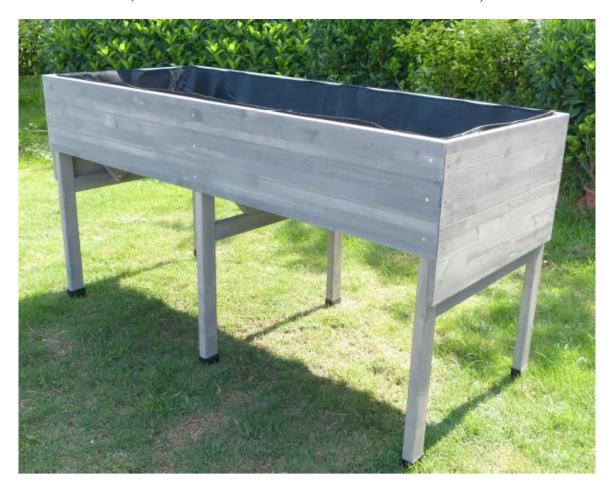

# 71"x30" Wooden Planter with Liner

(70.8in L x 36.49in H x 30.31in W x 15.8in D)

Distributed by: TRACTOR SUPPLY COMPANY 5401 VIRGINIA WAY, BRENTWOOD, TN 37027 For customer support, call: 1-888-376-9601 www.TractorSupply.com MADE IN CHINA