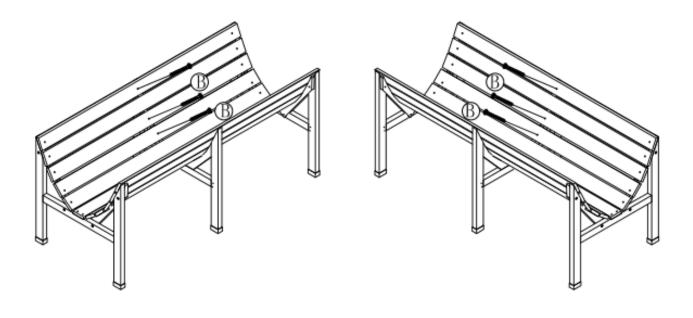

Step5: Secure the walls with screws (B) \* 6pcs.

Step 6: Attach the Upper End Panel (9) as shown with screws (B)\*8pcs.

Step 7: Attach the Lower End Panel (10) as shown with screws (B)\*10pcs.

Step 8: Attach the Trim Panel (12) to the posts using screws (C)\*18pcs.