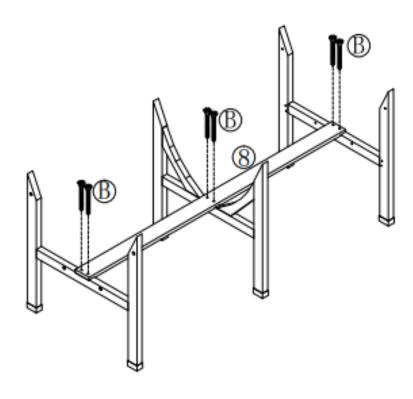

### **ASSEMBLY INSTRUCTION**

Use the parts list to identify and organize each parts.

Step 1: Attach the End Post (1) and the End Post (2) to the End Connector(6) with screws(C)\*4pcs as shown .

Repeat this step to create 2 sets of posts.

Step 2: Assemble the supports (7) to the middle connector (5). Then assemble the middle post (3 and 4). Attach everything with screws(C) \* 4pcs and screws(B) \* 4pcs as shown.

Step 3: Place the Floor Panel (8) as shown, and attach the Floor Panel to the middle connector with screws (B)\*6pcs.