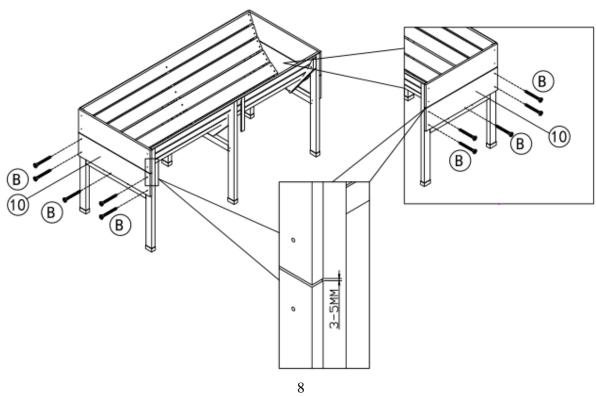

Step 4: Attach the Walls (11) to the posts with Bolt (A)\*8pcs.

Note: ensure the ends of the wall are flush with the side of the posts.

Note: insert all bolts before tightening any, some adjustments may be needed to ensure proper alignment.

Step5: Secure the walls with screws (B) \* 6pcs.

Step 6: Attach the Upper End Panel (9) as shown with screws (B)\*8pcs.

Step 7: Attach the Lower End Panel (10) as shown with screws (B)\*10pcs.

Step 8: Attach the Trim Panel (12) to the posts using screws (C)\*18pcs.