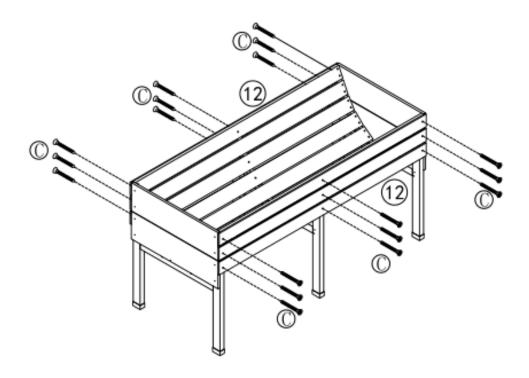

Step5: Secure the walls with screws (B) \* 6pcs.

Step 6: Attach the Upper End Panel (9) as shown with screws (B)\*8pcs.

Step 7: Attach the Lower End Panel (10) as shown with screws (B)\*10pcs.

Step 8: Attach the Trim Panel (12) to the posts using screws (C)\*18pcs.