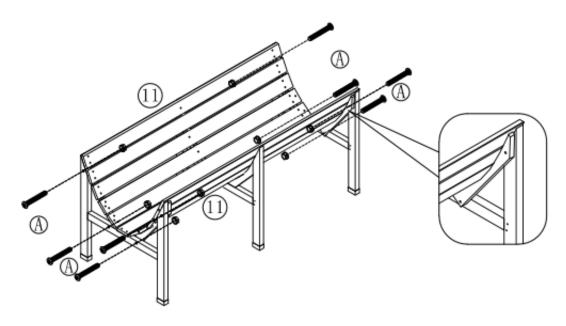

Step 4: Attach the Walls (11) to the posts with Bolt (A)\*8pcs.

Note: ensure the ends of the wall are flush with the side of the posts.

Note: insert all bolts before tightening any, some adjustments may be needed to ensure proper alignment.

Step5: Secure the walls with screws (B) \* 6pcs.

Step 6: Attach the Upper End Panel (9) as shown with screws (B)\*8pcs.

Step 7: Attach the Lower End Panel (10) as shown with screws (B)\*10pcs.

Step 8: Attach the Trim Panel (12) to the posts using screws (C)\*18pcs.