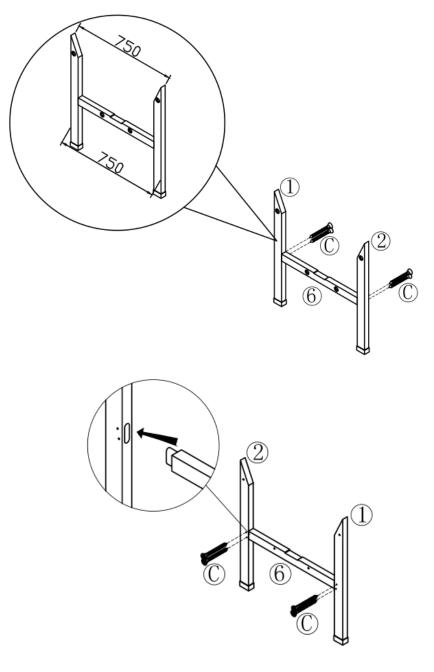

### **ASSEMBLY INSTRUCTION**

Use the parts list to identify and organize each parts.

Step 1: Attach the End Post (1) and the End Post (2) to the End Connector(6) with screws(C)\*4pcs as shown .

Repeat this step to create 2 sets of posts.