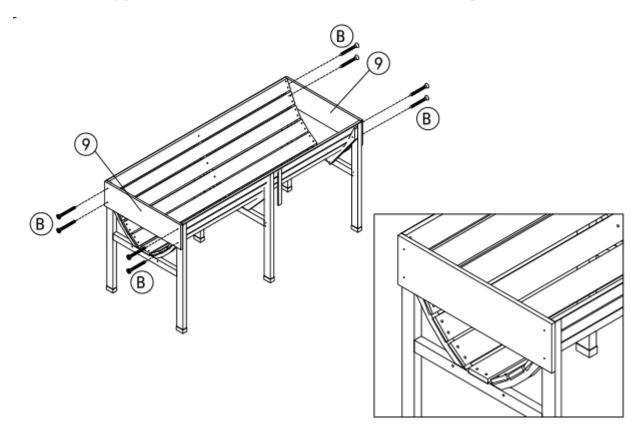

Step5: Secure the walls with screws (B) \* 6pcs.

Step 6: Attach the Upper End Panel (9) as shown with screws (B)\*8pcs.

Step 7: Attach the Lower End Panel (10) as shown with screws (B)\*10pcs.

Step 8: Attach the Trim Panel (12) to the posts using screws (C)\*18pcs.