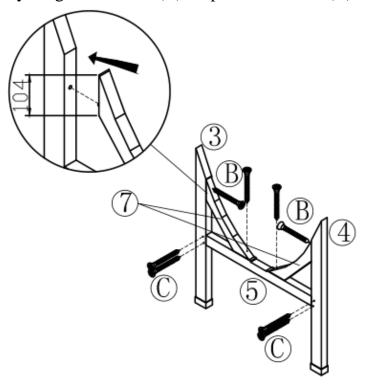

Step 2: Assemble the supports (7) to the middle connector (5). Then assemble the middle post (3 and 4). Attach everything with screws(C) \* 4pcs and screws(B) \* 4pcs as shown.

Step 3: Place the Floor Panel (8) as shown, and attach the Floor Panel to the middle connector with screws (B)\*6pcs.