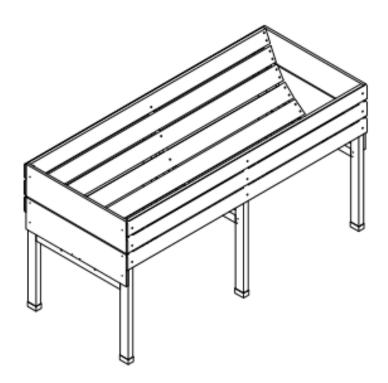

WOOD, TN 37027 For customer support, call: 1-888-376-9601 www.TractorSupply.com MADE IN CHINA

#### **SAFETY INFORMATION:**

A CAUTION: Please keep children out of assembly area during assembly.

ACAUTION: Do not stand on the planter. Do not sit on the planter.

#### **BEFORE YOU BEGIN:**

Read instruction prior to assembly. This product contains parts that can be damaged if incorrectly assembled. Please follow instructions. For steps where parts are placed upside down, place parts on a smooth surface to avoid scratching finish. Flatten cardboard from carton to create a smooth work surface.

#### **PRE-ASSEMBLY:**

TOOLS REQUIRED (not included):

- > Screw Gun with Phillips Head Bit
- ➤ Adjustable Wrench
- > Hammer



Assistance may be required during assembly.

#### PRODUCT OVERALL VIEW



## **PARTS LIST**

| Part | Image | Description          | Quantity   |
|------|-------|----------------------|------------|
| 1    |       | End Post             | 2pcs       |
| 2    |       | End Post             | 2pcs       |
| 3    |       | Middle Post          | 1рс        |
| 4    |       | Middle Post          | <b>1pc</b> |
| 5    |       | Middle Connector     | 1pc        |
| 6    |       | <b>End Connector</b> | 2pcs       |
| 7    |       | Support              | 2pcs       |

| 8  |                | Floor Panel     | 1pc     |
|----|----------------|-----------------|---------|
| 9  |                | Upper End Panel | 2pcs    |
| 10 |                | Lower End Panel | 2pcs    |
| 11 |                | Walls           | 2pcs    |
| 12 |                | Trim Panel      |