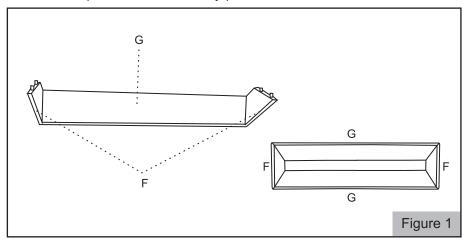

#### **IMPORTANT:**

Please check that all parts are included before assembling. For ease, seperate all contents by part number.

Step 1: Inserted Side Braces (F) into Side Frames (G) faces inside as shown in Figure 1.