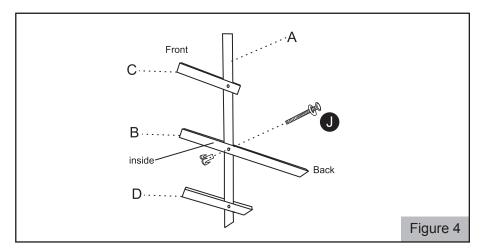

## **ASSEMBLY INSTRUCTIONS**

Step 3: Connect Middle Braces (E), Side Braces (F) and Bottom Frames (H) by using screws (L) as shown in Figure 3. (Repeat this two times)

Step 4: Connect Middle Leg Frames (B) and Side Long Frames (A) by using Bolt Sets (J) as shown in Figure 4. (Repeat this on other side)