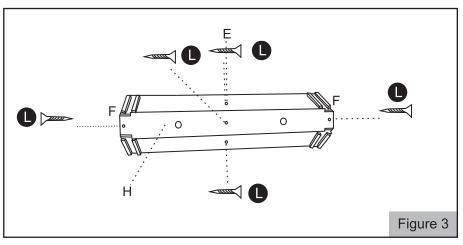

## **ASSEMBLY INSTRUCTIONS**

Step 3: Connect Middle Braces (E), Side Braces (F) and Bottom Frames (H) by using screws (L) as shown in Figure 3. (Repeat this two times)

Step 4: Connect Middle Leg Frames (B) and Side Long Frames (A) by using Bolt Sets (J) as shown in Figure 4. (Repeat this on other side)