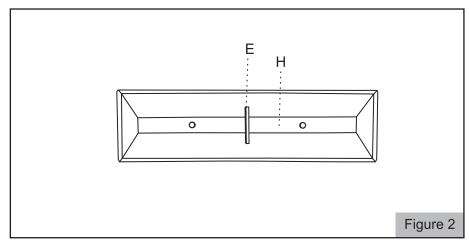

Step 2: Inserted Middle Braces (E) and Bottom Frames (H) into Step 1 as shown in Figure 2.