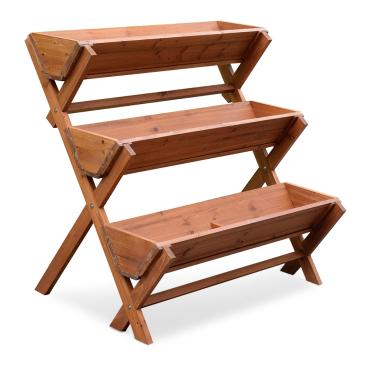

## CONTACT INFORMATION

CUSTOMER SERVICE M-F 9:00AM-5:00PM CST Phone:(636) 680-9189 or (855) 965-5310 Email:cs@discoverhomeproducts.com

MADE IN CHINA

P8

## PRODUCT MANUAL

## 3 TIER VERTICAL GARDEN

MODEL#:WQ-3TP SKU#:1273212

### **Instruction Guide**



### PARTS LIST

#### **READ AND SAVE THESE INSTRUCTION**

**P2** 

Please read instructions carefully and identity all the parts before assembly.

 Caution:Small parts like bolts, may pose a choking hazard to young children keep out of reach of small children.

| Part A - 2 Pcs