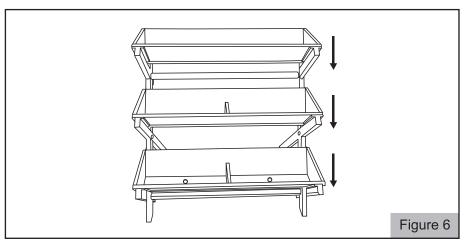

## **ASSEMBLY INSTRUCTIONS**

Step 5: Connect Top Leg Frames (C), Lower Leg Frames (D), Support Frames (I) and Side Long Frames (A) by using Bolt and Washer Sets (K) as shown in Figure 5.

Step 6: Place assembly from Figure 3 into assembly from Figure 5 as shown in Figure 6.