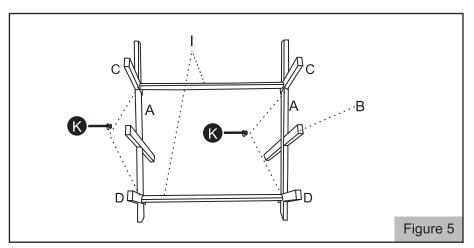

## **ASSEMBLY INSTRUCTIONS**

Step 5: Connect Top Leg Frames (C), Lower Leg Frames (D), Support Frames (I) and Side Long Frames (A) by using Bolt and Washer Sets (K) as shown in Figure 5.

Step 6: Place assembly from Figure 3 into assembly from Figure 5 as shown in Figure 6.