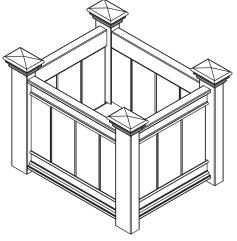

# The Barcelona Planter Box

Please read through before starting assembly.

# Connect the Front & Back Wall to the Side Wall Panels

1

Layout front wall panel on the work surface.

2

Insert the side walls into the routed holes on the front wall panel posts.

Not to Scale

### The Barcelona Planter Box

3

Fit the opposite back wall panel over the side walls.

Reposition the assembled planter box so it stands upright on the work surface. Ensure at this point the planter walls are square to each other. This can be accomplished by making sure that the corner to opposite corner measurement both ways are equal.