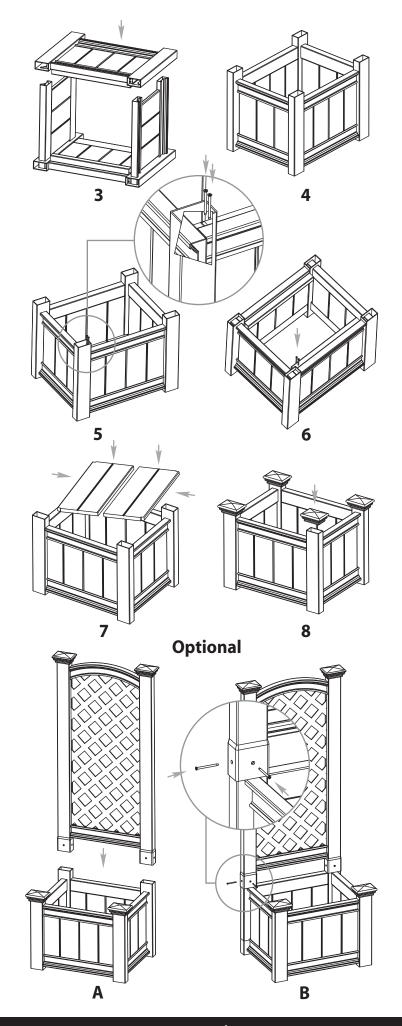

### **STEP TWO**

## **Insert Floor Panels & Post Caps**

7

Pressure fit into place the floor panels.

8

Install the four post caps.

## **Optional**

**To Attach the Luxembourg Privacy Screen to this Planter Box** (Purchase Separately).

Remove two post caps.

Attach trellis or privacy screen by over-sleeving the bulbed out bottom end of the posts over the protruding posts of the planter box until they both bottom out inside each other.

Install screws in the four pre-drilled holes at the bottom of each post.

Discard the two post caps from planter box and ground mounting extensions that come with trellis.