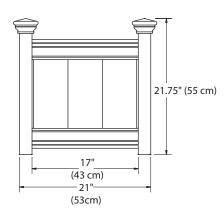

### **Check Box for These Contents**

Iln the event of missing or defective parts please call our customer service dept. at 1800 282 9346 (Mon. to Fri. 8:00 AM to 5:00 PM EST).

- 1. Pre-Assembled Side Wall Panels (2) 10610
- 2. Post Caps (4) 10611
- 3. Floor Panels (2) 10612
- 4. Pre-Assembled Front/Back Wall Panels with Posts (2) 10613
- 5. 1 1/2" (38 mm) Self-Auguring Stainless Steel Screws (16) 20005