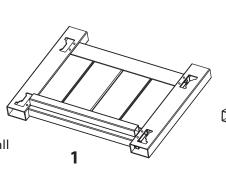

# Connect the Front & Back Wall to the Side Wall Panels

1

Layout front wall panel on the work surface.

2

Insert the side walls into the routed holes on the front wall panel posts.

Not to Scale

### The Barcelona Planter Box

3

Fit the opposite back wall panel over the side walls.

Reposition the assembled planter box so it stands upright on the work surface. Ensure at this point the planter walls are square to each other. This can be accomplished by making sure that the corner to opposite corner measurement both ways are equal.