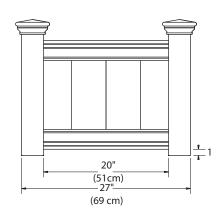

### **Check Box for These Contents**

Iln the event of missing or defective parts please call our customer service dept. at 1800 282 9346 (Mon. to Fri. 8:00 AM to 5:00 PM EST).

- 1. Pre-Assembled Side Wall Panels (2) 10610
- 2. Post Caps (4) 10611
- 3. Floor Panels (2) 10612
- 4. Pre-Assembled Front/Back Wall Panels with Posts (2) 10613
- 5. 1 1/2" (38 mm) Self-Auguring Stainless Steel Screws (16) 20005