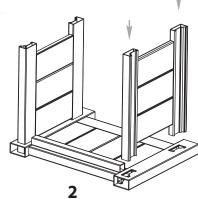

### The Barcelona Planter Box

3

Fit the opposite back wall panel over the side walls.

Reposition the assembled planter box so it stands upright on the work surface. Ensure at this point the planter walls are square to each other. This can be accomplished by making sure that the corner to opposite corner measurement both ways are equal.

Using the screws provided, secure the side wall panels into the front and back wall panels with 2 screws at the ends of the rails. Ensure that panels are fully flush inside the posts and the wall panels are square to each other. Screws should only be drilled in half of the length so that panels do not pull out of the posts when under stress.

Invert the planter boxand repeat this same process at the opposite end of each of the four post.