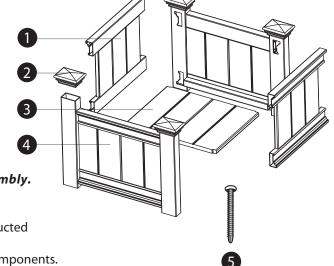

### **Check Box for These Contents**

Iln the event of missing or defective parts please call our customer service dept. at 1800 282 9346 (Mon. to Fri. 8:00 AM to 5:00 PM EST).

- 1. Pre-Assembled Side Wall Panels (2) 10610
- 2. Post Caps (4) 10611
- 3. Floor Panels (2) 10612
- 4. Pre-Assembled Front/Back Wall Panels with Posts (2) 10613
- 5. 1 1/2" (38 mm) Self-Auguring Stainless Steel Screws (16) 20005

# Connect the Front & Back Wall to the Side Wall Panels

1

Layout front wall panel on the work surface.

2

Insert the side walls into the routed holes on the front wall panel posts.

Not to Scale

### The Barcelona Planter Box

3

Fit the opposite back wall panel over the side walls.

Reposition the assembled planter box so it stands upright on the work surface. Ensure at this point the planter walls are square to each other. This can be accomplished by making sure that the corner to opposite corner measurement both ways are equal.

Using the screws provided, secure the side wall panels into the front and back wall panels with 2 screws at the ends of the rails. Ensure that panels are fully flush inside the posts and the wall panels are square to each other. Screws should only be drilled in half of the length so that panels do not pull out of the posts when under stress.

Invert the planter boxand repeat this same process at the opposite end of each of the four post.