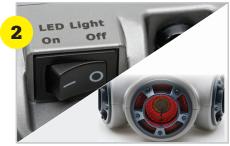

## Ultra PestChaser® Instructions

- Plug the Ultra PestChaser into the lower socket of a 110V-AC wall outlet using the 6 foot cord provided. The ideal placement for the Ultra PestChaser is in the corner of the room and close to the entrance of the room. We recommend using one Ultra PestChaser per large size room. The Ultra PestChaser is ideal for businesses and warehouses because it has 3X the output and coverage as the mini units.
- 2. The red LED light will illuminate showing the unit is functioning properly. The light mimics the ultrasound pulsating from the unit and can be turned on or off.