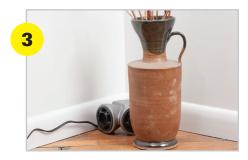

- 3. Clear all surrounding objects away from the Ultra PestChaser. The ultrasound emitted from the Ultra PestChaser does not travel through walls, furniture, cabinets, or any other object.
- 4. Then, just sit back, relax and forget. Reduction in rodent activity should occur within 6-10 days.