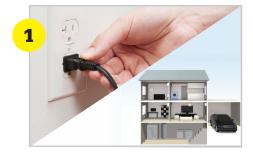

## Ultra PestChaser® Instructions

- Plug the Ultra PestChaser into the lower socket of a 110V-AC wall outlet using the 6 foot cord provided. The ideal placement for the Ultra PestChaser is in the corner of the room and close to the entrance of the room. We recommend using one Ultra PestChaser per large size room. The Ultra PestChaser is ideal for businesses and warehouses because it has 3X the output and coverage as the mini units.
- 2. The red LED light will illuminate showing the unit is functioning properly. The light mimics the ultrasound pulsating from the unit and can be turned on or off.