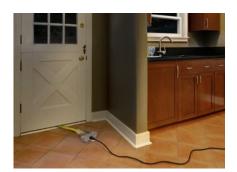

### **Q** Specifications

WIRE GUAGE 10 AWG

LENGTH 20 ft.

END "A" L14-30R

END "B" 5-20R

END "A" VOLTAGE RATING 120/240

NUMBER OF CONDUCTORS 4

Extend 30 amps of generator power with the Champion 20-foot extension cord. Brilliantly designed with a flat cable, this durable cord fits easily under doors or windows, remains flexible in extreme heat or cold and converts your 30-amp locking outlet to four 20-amp household outlets.