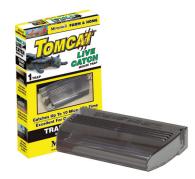

#### LIVE CATCH MOUSE TRAP

- Catches up to 10 mice at a time
- Safe around children & pets
- Great catch & release option
- Easy-to-use

DESCRIPTION
1 Pack

CASE PACK

PACK ORDER CODE

33511