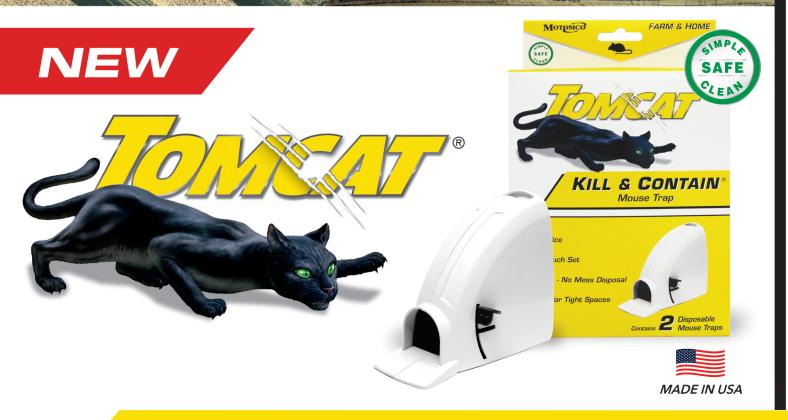

# KILL & CONTAIN

**Mouse Trap** 

- Kills mice in a fully enclosed capture area for no-see, no-touch disposal
- Safe to use indoors around children and pets
- Great for tight spaces like cabinets or around appliances
- Designed, manufactured and assembled in the USA
- Simple, Safe & Clean way to kill mice

ITEM CODEPRODUCT DESCRIPTIONCASE QTYUPC33582Tomcat Kill & Contain 2pk80 48745 33582 7

THE WORLD LEADER IN RODENT CONTROL TECHNOLOGY®
3699 Kinsman Blvd., Madison, WI 53704 U.S.A. • (800) 418-9242

WWW.motomco.com