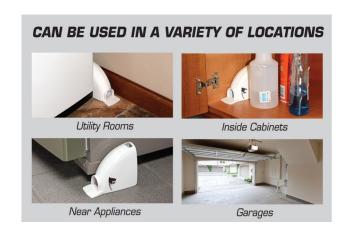

# KILL & CONTAIN

**Mouse Trap** 

- Kills mice in a fully enclosed capture area for no-see, no-touch disposal
- Safe to use indoors around children and pets
- Great for tight spaces like cabinets or around appliances
- Designed, manufactured and assembled in the USA
- Simple, Safe & Clean way to kill mice