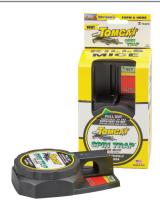

## SPIN TRAP MOUSE TRAP

- Covered portico encourages rodent entry for improved effectiveness
- Kills quickly, no mess
- Once triggered, simply toss out the entire trap
- Integrated bait cup for easy baiting

DESCRIPTIONCASE PACKORDER CODE2 Pack833549