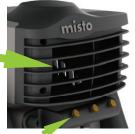

### Easy to Set Up and Maintain

Simple "No Tools" Fan Assembly 9' Hose attaches to Standard Garden Hose Misting Kit detaches Without Tools for Cleaning

**Automatic Louvers** Create Wide Sweep Push Button Controls Louvers