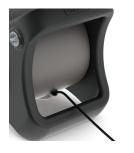

### Easy to Set Up and Maintain

Simple "No Tools" Fan Assembly 9' Hose attaches to Standard Garden Hose Misting Kit detaches Without Tools for Cleaning

**Automatic Louvers** Create Wide Sweep Push Button Controls Louvers

Misting Kit detaches Without Tools for Cleaning

Specifications are subject to change

9' Water Line attaches to Standard Garden Hose Water-Shut Off Valve