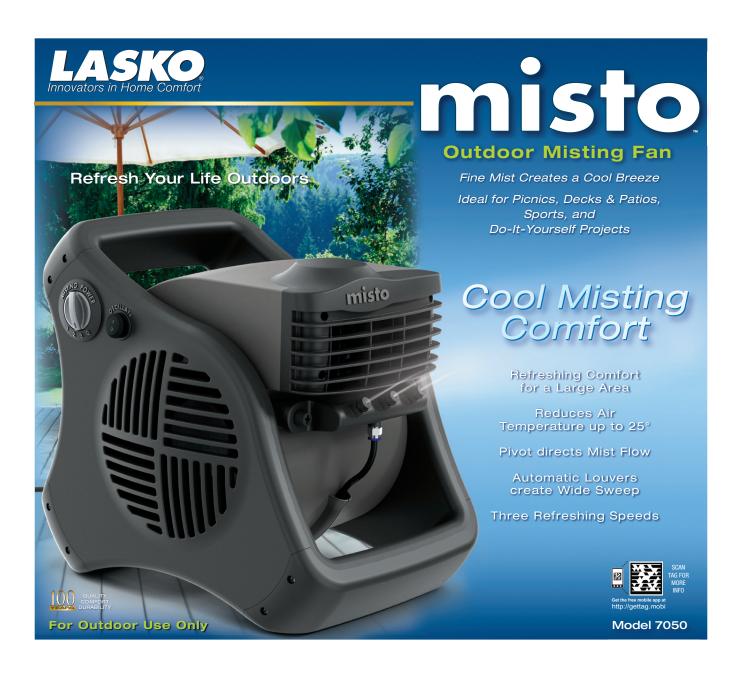

# misto™

## **Outdoor Misting Fan**

#### Refresh Your Life Outdoors

Fine Mist Creates a Cool Breeze Ideal for Picnics, Decks & Patios, Sports, and DIY Projects

Refreshing Comfort for a Large Area

Reduces Air Temperature up to 25° 90° Pivot directs Mist Flow Automatic Louvers create Wide Sweep Three Refreshing Speeds

#### Safe, Durable and Built to Last

In-line GFCI with 3-Prong Grounded Plug Sealed Ball-Bearing Motor for Long Life Weather, UV & Rust Resistant Low Profile for Outdoor Stability

### Easy to Set Up and Maintain

Simple "No Tools" Fan Assembly 9' Hose attaches to Standard Garden Hose Misting Kit detaches Without Tools for Cleaning

**Automatic Louvers** Create Wide Sweep Push Button Controls Louvers