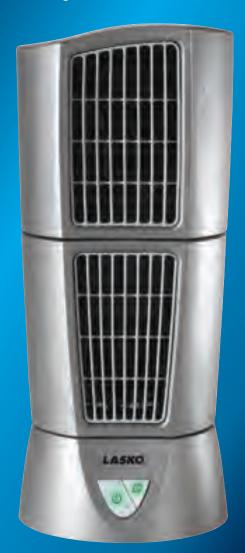

## PLATINUM DESKTOP Wind Tower

Oscillating Multi-Directional Fan

Pivoting Top Module for Precision Air Delivery Moves Air in Two Stationary Directions

Space-Saving Desktop Size Slim 6" Diameter

Front-Mounted Electronic Controls

Three Refreshing Speeds

Tower Design with Pivoting Heads

Wide Angle Oscillation

3 Speed Settings

Integrated Carry Handle

Model 4910

## **Oscillating Multi-Directional Fan**

Widespread Oscillation

Space-Saving Desktop Size Slim 6" Diameter

Front-Mounted Electronic Controls

Three Refreshing Speeds

Combine Pivot with Oscillation for Even Greater Coverage

Pivoting Top Module for Precision Air Delivery Moves Air in Two Stationary Directions

**ETL Listed** 

Front-Mounted Electronic Controls

Includes a Patented, Fused Safety Plug

| MODEL 4910 - SPECIFICATIONS |                           |
|-----------------------------|---------------------------|
|                             | 6.00"L x 6.00"W x 14.00"H |
| Box Size                    | 6.25"L x 6.25"W x 14.38"H |
| Shipping Weight             | 3.2 lbs.                  |
| Shipping Cube               | 0.33 cu. ft.              |
| UPC                         | 0-46013-40660-6           |