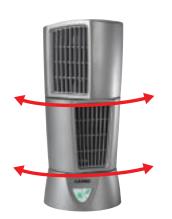

## PLATINUM DESKTOP Wind Tower

Oscillating Multi-Directional Fan

Pivoting Top Module for Precision Air Delivery Moves Air in Two Stationary Directions

Space-Saving Desktop Size Slim 6" Diameter

Front-Mounted Electronic Controls

## **Oscillating Multi-Directional Fan**

Widespread Oscillation

Space-Saving Desktop Size Slim 6" Diameter

Front-Mounted Electronic Controls

Three Refreshing Speeds

Combine Pivot with Oscillation for Even Greater Coverage