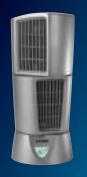

## PLATINUM DESKTOP Wind Tower

Oscillating Multi-Directional Fan

Pivoting Top Module for Precision Air Delivery Moves Air in Two Stationary Directions

Space-Saving Desktop Size Slim 6" Diameter

Front-Mounted Electronic Controls

Three Refreshing Speeds

Tower Design with Pivoting Heads

Wide Angle Oscillation

3 Speed Settings

Integrated Carry Handle

Model 4910