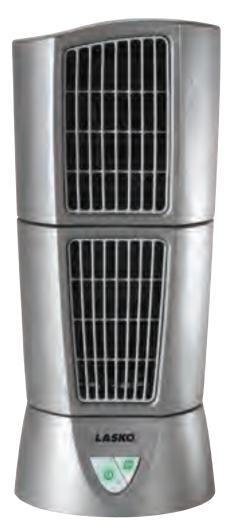

## PLATINUM DESKTOP Wind Tower

Oscillating Multi-Directional Fan

Pivoting Top Module for Precision Air Delivery Moves Air in Two Stationary Directions

Space-Saving Desktop Size Slim 6" Diameter

Front-Mounted Electronic Controls

Three Refreshing Speeds

Tower Design with Pivoting Heads

Wide Angle Oscillation

3 Speed Settings

Integrated Carry Handle

Model 4910