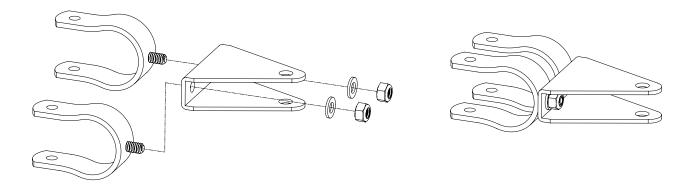

## AXTB UNIVERSAL TUBE BRACKETS

■ INSTALLATION

Pre-assemble the tubular clamp brackets to the gate bracket using the supplied washers and nylon-insert locknuts.