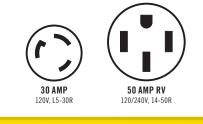

## **Key Features**

- Compatible with Champion inverter generators 2800 Watts and up.
- Increased Power Output
- Easily clips onto inverter handle
- Circuit Breakers 30A and 50A