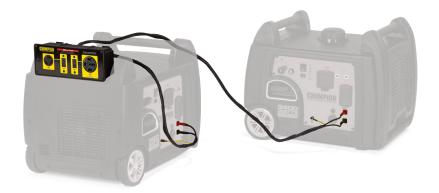

## **Key Features**

- Compatible with Champion inverter generators 2800 Watts and up.
- Increased Power Output
- Easily clips onto inverter handle
- Circuit Breakers 30A and 50A