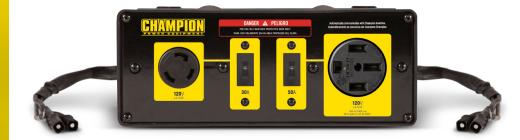

## **Key Features**

- Compatible with Champion inverter generators 2800 Watts and up.
- Increased Power Output
- Easily clips onto inverter handle
- Circuit Breakers 30A and 50A