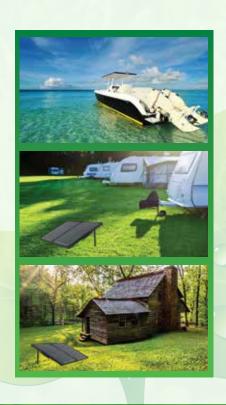

## **Features**

Briefcase style solar panel easily folds-up and includes a convenient handle for transporting and storing. Equipped with an aluminum frame making it durable and sturdy. Includes a tilt mount for the optimal angle to collect the suns rays.

EASILY FOLDS INTO A BRIEFCASE

Includes:

**Specifications** 

| Maximum Power:                 | 2 x 20 Watt        |
|--------------------------------|--------------------|
| Solar Cell:                    | Monocrystalline    |
| Maximum System Voltage (V):    | 1000 VDC           |
| Tilt Mount:                    | Included           |
| Dimensions (Open):             | 27.8 x 17 x 2.2 in |
| Dimensions (Closed):           | 13.8 x 17 x 2.2 in |
| Net Weight (Panel+Controller): | 11.25 lbs          |