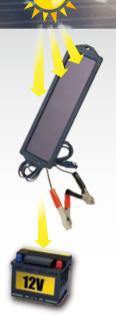

## **Solar Battery Maintainer For 12 Volt Batteries**

Great for Use with Cars, Boats, RVs, and Most 12 Volt Rechargeable Batteries

Built-in Blocking Diode to Prevent Reverse Flow of Electricity

Weather Resistant and Works Well in Most Lighting Conditions

## **PRODUCT INFORMATION**

High quality amorphous solar panel up to 1.5 Watts. Charges to extend the life and ensure quick-starts of 12 volt batteries. Amorphous solar technology works well in most lighting conditions including overcast light.

## **SPECIFICATIONS**

Maximum Wattage: 1.5 Watt Current at Pmax: 83mA Voltage at Pmax: 18V Item #: 42015

Solar Type: Amorphous Material: Plastic & Glass Construction

1-800-588-0590 www.naturepowerproducts.com fb.me/NaturePowerProducts