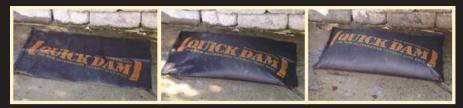

#### **FLOOD BAGS:**

- To increase wall height, stack in a pyramid formation
- ♦ Each bag grows to 32lbs, 24in x 12in x 3.5in

Activates & grows when wet