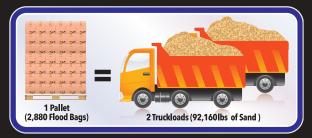

**OUTDOOR WATER CONTROL** 

Save on Shipping, Storing & NO Assembly

| FLOOD BAGS     |          |            |
|----------------|----------|------------|
| Size           | Qty/Pack | Part #     |
| 24in x 12in    | 6        | QD1224-6   |
| 24in x 12in    | 20       | QD1224-20  |
| 24in x 12in    | 120      | QD1224-120 |
| FLOOD BARRIERS |          |            |
| Size           | Qty/Pack | Part #     |
| 5ft            | 2        | QD65-2     |
| 10ft           | 1        | QD610-1    |
| 17ft           | 1        | QD617-1    |