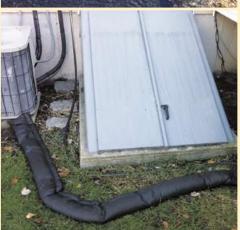

## **Absorb, Contain & Divert Water**

Quick Dam Flood Bags & Barriers contain a super absorbent powder that activates & swells when wet.

- Ready to use, activates with water
- Compact & lightweight
- No sand or labor needed
- Reusable & lasts for months
- Reactivates when wet & evaporates when dry
- Degrades naturally after several months of ongoing use
- Flood protection up to 3.5in high & then stackable

### **FLOOD BARRIERS:**

- Continuous length provides uninterrupted protection
- Built in wedge prevents rolling out of position
- Available in 5ft, 10ft & 17ft lengths

## **So many applications:**

**FLOOD CONTROL** 

**RECREATION CONTROL** 

**PROPERTY PROTECTION** 

**INDOOR WATER CONTROL** 

**EROSION CONTROL** 

**GOVT/MILITARY NEEDS** 

**AGRICULTURE** 