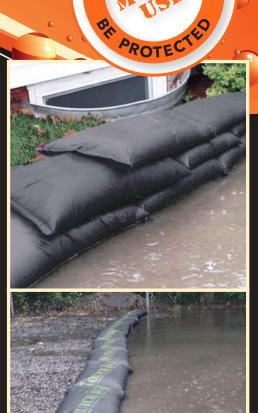

### **FLOOD BARRIERS:**

- Continuous length provides uninterrupted protection
- Built in wedge prevents rolling out of position
- Available in 5ft, 10ft & 17ft lengths

## **Absorb, Contain & Divert Water**

Quick Dam Flood Bags & Barriers contain a super absorbent powder that activates & swells when wet.

- Ready to use, activates with water
- Compact & lightweight
- No sand or labor needed
- Reusable & lasts for months
- Reactivates when wet & evaporates when dry
- Degrades naturally after several months of ongoing use
- Flood protection up to 3.5in high & then stackable