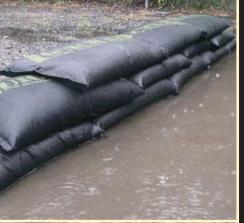

## **Absorb, Contain & Divert Water**

Quick Dam Flood Bags & Barriers contain a super absorbent powder that activates & swells when wet.

- Ready to use, activates with water
- Compact & lightweight
- No sand or labor needed
- Reusable & lasts for months
- Reactivates when wet & evaporates when dry
- Degrades naturally after several months of ongoing use
- Flood protection up to 3.5in high & then stackable

### **FLOOD BARRIERS:**

- Continuous length provides uninterrupted protection
- Built in wedge prevents rolling out of position
- Available in 5ft, 10ft & 17ft lengths