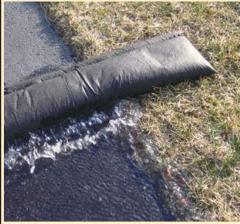

## **Absorb, Contain & Divert Water**

Quick Dam Flood Bags & Barriers contain a super absorbent powder that activates & swells when wet.

- Ready to use, activates with water
- Compact & lightweight
- No sand or labor needed
- Reusable & lasts for months
- Reactivates when wet & evaporates when dry
- Degrades naturally after several months of ongoing use
- Flood protection up to 3.5in high & then stackable

### **FLOOD BARRIERS:**

- Continuous length provides uninterrupted protection
- Built in wedge prevents rolling out of position
- Available in 5ft, 10ft & 17ft lengths

#### **FLOOD BAGS:**

- To increase wall height, stack in a pyramid formation
- ♦ Each bag grows to 32lbs, 24in x 12in x 3.5in

Activates & grows when wet