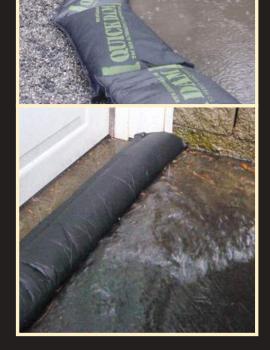

#### **FLOOD BAGS:**

- To increase wall height, stack in a pyramid formation
- ♦ Each bag grows to 32lbs, 24in x 12in x 3.5in

Activates & grows when wet

### **FLOOD BARRIERS:**

- Continuous length provides uninterrupted protection
- Built in wedge prevents rolling out of position
- Available in 5ft, 10ft & 17ft lengths