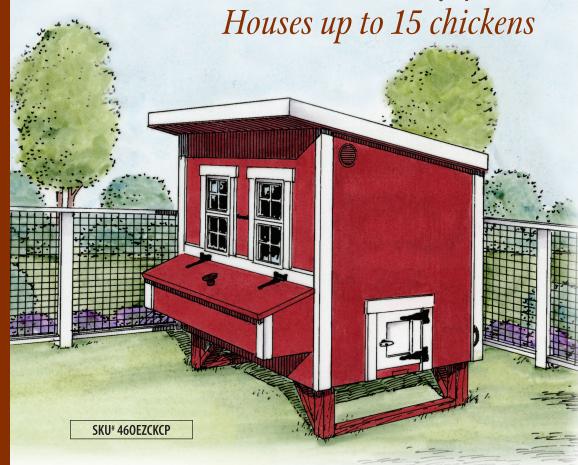

## LARGE OverEZ Chicken Coop

**100rs** one man door with keyed latch

one chicken door with wood ramp,

keyed latch

**Windows** two 14"x21" aluminum windows

with screens

**nesting boxes** five boxes with exterior access

**exterior** LP smartside panel

paint two colors

trim 3"

faceboard 4'

**Overhangs** front eave = 10", back eave =  $1-\frac{1}{2}$ ",

and gables = 1-1/2"

vents 2

roost 2

**dimensions** 74" long x 60" wide x 72-1/2" high