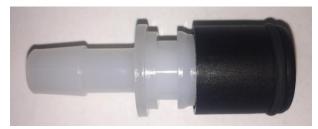

Figure #7

Figure #8

- 6. If you have 5/8" fittings, you will need to install the Flex sleeve adapter onto the fitting (Figure #8) and use the 1/2" slides (Figure #2). For slide installation, refer to direction number 3.
- 7. Once you have the correct slides in the pump and, the Flex sleeve adapter on the fitting you will insert the fitting with the sleeve adapter into the pump. Be sure to lock the slide connector down, securing the fitting in place (Figure #9).

Figure #9

If you have any questions or concerns please call or email.