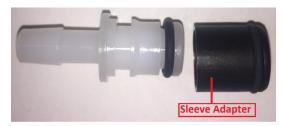

5. If you measured your fittings and you have 5/8" fittings you will need to use the Flex sleeve adapter (Figure #7) in this installation process. If you purchased a Delavan 7822FS-201-SBIP or a 7822FS-201-SBP pump these sleeve adapters are included. If you need this part, you can purchase a FA-7822FS. This is a complete fitting pack for the Flex series pumps.

Figure #7

Figure #8

- 6. If you have 5/8" fittings, you will need to install the Flex sleeve adapter onto the fitting (Figure #8) and use the 1/2" slides (Figure #2). For slide installation, refer to direction number 3.
- 7. Once you have the correct slides in the pump and, the Flex sleeve adapter on the fitting you will insert the fitting with the sleeve adapter into the pump. Be sure to lock the slide connector down, securing the fitting in place (Figure #9).