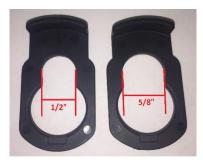

Once you have determined the fitting sizes on your unit or the fitting size you would like to use please follow the below directions for installation.

Figure#1

1. If you have 3/4" fittings, you will want to be sure the slide in the pump measures 5/8" (Standard slide lock installed from factory) see figure #2. If they measure 5/8" and not 1/2" like in figure #2 you must be sure the slide is open (Figure #3) then insert the fitting and slide the lock towards the motor, locking the fitting into place (Figure #4).

Figure #2

Figure #3

Figure #4

- 2. If the pump has 1/2" slides (Figure #2) installed, you will need to remove them and install 5/8" slides.
- 3. (Figure #5) shows you how to pull the slides out and install the correct size slides (Figure #6).