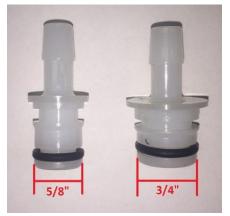

## Instillation & Operation for 7822FS Flex pump series and FA-7822FS

Figure #1 shows the two quick connect fittings, 5/8" and 3/4". You will need to determine what fittings you currently have on your unit before installation. Be sure to measure both sides, inlet and outlet as some sprayer units might use a 3/4" outlet and a 5/8" inlet.