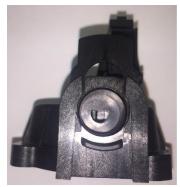

Figure #2

Figure #3

Figure #4

- 2. If the pump has 1/2" slides (Figure #2) installed, you will need to remove them and install 5/8" slides.
- 3. (Figure #5) shows you how to pull the slides out and install the correct size slides (Figure #6).