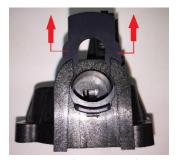

Once you have determined the fitting sizes on your unit or the fitting size you would like to use please follow the below directions for installation.

Figure#1

1. If you have 3/4" fittings, you will want to be sure the slide in the pump measures 5/8" (Standard slide lock installed from factory) see figure #2. If they measure 5/8" and not 1/2" like in figure #2 you must be sure the slide is open (Figure #3) then insert the fitting and slide the lock towards the motor, locking the fitting into place (Figure #4).