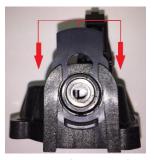

Once you have determined the fitting sizes on your unit or the fitting size you would like to use please follow the below directions for installation.

Figure#1

1. If you have 3/4" fittings, you will want to be sure the slide in the pump measures 5/8" (Standard slide lock installed from factory) see figure #2. If they measure 5/8" and not 1/2" like in figure #2 you must be sure the slide is open (Figure #3) then insert the fitting and slide the lock towards the motor, locking the fitting into place (Figure #4).

Figure #2

Figure #3

Figure #4

- 2. If the pump has 1/2" slides (Figure #2) installed, you will need to remove them and install 5/8" slides.
- 3. (Figure #5) shows you how to pull the slides out and install the correct size slides (Figure #6).