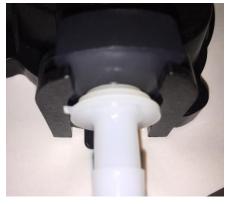

Figure #7

Figure #8

- 6. If you have 5/8" fittings, you will need to install the Flex sleeve adapter onto the fitting (Figure #8) and use the 1/2" slides (Figure #2). For slide installation, refer to direction number 3.
- 7. Once you have the correct slides in the pump and, the Flex sleeve adapter on the fitting you will insert the fitting with the sleeve adapter into the pump. Be sure to lock the slide connector down, securing the fitting in place (Figure #9).

Figure #9

If you have any questions or concerns please call or email.