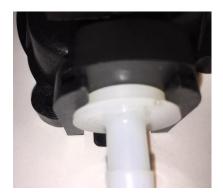

Figure #7

Figure #8

- 6. If you have 5/8" fittings, you will need to install the Flex sleeve adapter onto the fitting (Figure #8) and use the 1/2" slides (Figure #2). For slide installation, refer to direction number 3.
- 7. Once you have the correct slides in the pump and, the Flex sleeve adapter on the fitting you will insert the fitting with the sleeve adapter into the pump. Be sure to lock the slide connector down, securing the fitting in place (Figure #9).

Figure #9

If you have any questions or concerns please call or email.