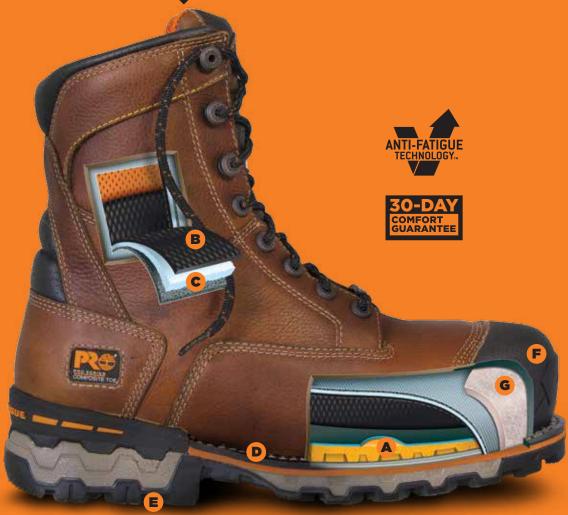

- A. ANTI-FATIGUE TECHNOLOGY FOOTBED for all-day comfort and energy return
- B. WATERPROOF LEATHER AND BREATHABLE
  MEMBRANE keep your feet dry and comfortable
- C. 600 GRAMS EFFICIENT FLAME-LAMINATED
  THERMOLITE® INSULATION for warmth without bulk
- D. GOODYEAR WELT/CEMENT HEEL CONSTRUCTION provides stability and forefoot flexibility
- E. TIMBERLAND PRO® THERMAL PLASTIC URETHANE
  OUTSOLE maintains flexibility in freezing temperatures
- F. TIMBERLAND PRO® RUBBER TOE PROTECTOR for increased abrasion resistance and durability
- **G.** COMPOSITE SAFETY TOE shaped on TiTAN® last for non-metallic protection and a roomier fit