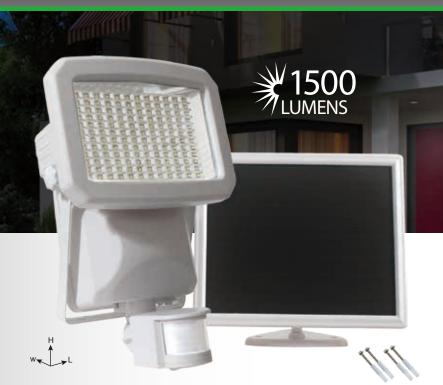

## **SOLAR SECURITY LIGHT 1500**

Mounting Screws

## **Features**

- Illuminates even in the darkest of areas with the 144 LED.
- 3 adjustable setting; motion distant, light sensitivity and light time duration.
- Detects motion within a 120-degree angle and a distance up to 40 feet.
- No wiring required which makes this motion security light easy to setup anywhere.
- It is weather resistant and making it extremely low maintenance.
- Weather resistant.

## **SPECIFICATIONS**

Solar Panel: Amorphous, 1.5Watt, 5m cable

LED: White 144LEDs (6500K), 1500Lm

Battery: Ni-MH, 6.0V/2000mAh (5xAA)

Material: Stell, Plastic & glass construction

Distance of Motion Detect: 40Ft

Light Duration: 8sec-2min

Adjustable settings: Motion distance,

Light sensitivity & Light duration

Switch Mode: OFF/AUTO/ON