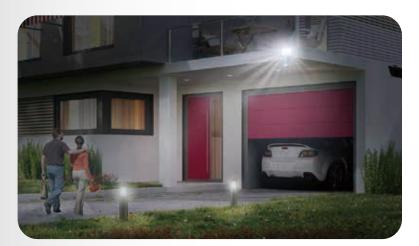

## **Features**

- Illuminates even in the darkest of areas with the 144 LED.
- 3 adjustable setting; motion distant, light sensitivity and light time duration.
- Detects motion within a 120-degree angle and a distance up to 40 feet.
- No wiring required which makes this motion security light easy to setup anywhere.
- It is weather resistant and making it extremely low maintenance.
- Weather resistant.