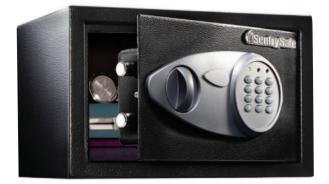

## Medium **Digital Safe** X055

This SentrySafe product is a great solution for protecting small but precious valuables and electronics. Carpeted interior keeps important valuables protected from damage during storage.

## **FEATURES:**

- Programmable electronic lock allows you to choose your combination plus it comes with an override key which makes entry into the safe secure yet simple
- 2 live-locking bolts help to prevent unwanted entry and access
- Solid-steel, pry-resistant door and body
- Carpeted floor helps protect your valuables inside the safe
- Bolt down kit included to prevent unauthorized removal