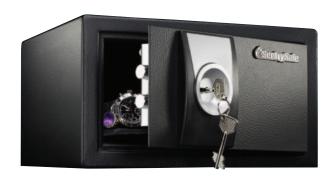

## Safe

X031

This SentrySafe product is ideal for protecting small but precious valuables. The high security key helps keep your valuables safe from unauthorized access, while the carpeted floor keeps contents protected from scratching during storage.

## **FEATURES:**

- · High security key helps prevent unauthorized access
- 2 live-locking bolts help to prevent unwanted entry and access
- Solid-steel, pry-resistant door and body
- Carpeted floor helps protect your valuables inside the safe