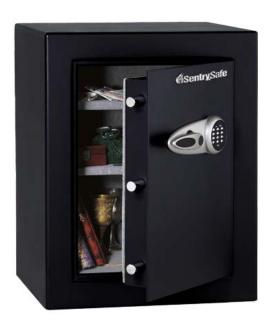

## **Digital Safe**

T8-331

Don't be vulnerable to theft; feel confident in the security of your valuables. SentrySafe wants you to be protected with our high security safe. The thicker door, 5x larger size and the overall weight gives assurance to the safety of your irreplaceable items.

## **FEATURES:**

- Programmable digital lock allows you to choose your combination plus it comes with an override key which makes entry in the safe secure yet simple
- 3 live-locking, and 3 dead-bolts provide additional security from forced entry
- · Concealed hinges for added protection and security
- Solid steel construction with 6 mm door and 3 mm body thickness provides added security
- Anti-drill door with relocking device helps protect against drill attack
- Key rack, bungee organizational system for storage of easy-to-misplace items
- Carpeted interior protects valuables from scratching
- 2 Adjustable shelves for easy and flexible organization
- May be bolted down to prevent unauthorized removal (hardware included)