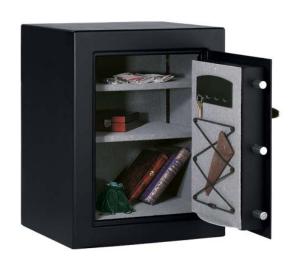

## **FEATURES:**

- Programmable digital lock allows you to choose your combination plus it comes with an override key which makes entry in the safe secure yet simple
- 3 live-locking, and 3 dead-bolts provide additional security from forced entry
- · Concealed hinges for added protection and security
- Solid steel construction with 6 mm door and 3 mm body thickness provides added security
- Anti-drill door with relocking device helps protect against drill attack
- Key rack, bungee organizational system for storage of easy-to-misplace items
- Carpeted interior protects valuables from scratching
- 2 Adjustable shelves for easy and flexible organization
- May be bolted down to prevent unauthorized removal (hardware included)