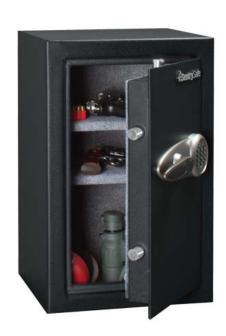

## **Digital Safe**

T6-331

Don't be vulnerable to theft; feel confident in the security of your valuables. SentrySafe wants you to be protected with our high security safe. The thicker door, 2x larger size and the overall weight gives assurance to the safety of your irreplaceable items.

## **FEATURES:**

- Programmable digital lock allows you to choose your combination plus it comes with an override key which makes entry in the safe secure yet simple
- · 4 live-locking bolts help to prevent unwanted entry and access
- · Concealed hinges for added protection and security
- Solid steel construction with 6 mm door and 3 mm body thickness provides added security
- Anti-drill door with relocking device helps protect against drill attack
- Key rack, bungee organizational system for storage of easy-tomisplace items
- · Carpeted interior protects valuables from scratching
- 2 Adjustable shelves for easy and flexible organization
- May be bolted down to prevent unauthorized removal (hardware included)