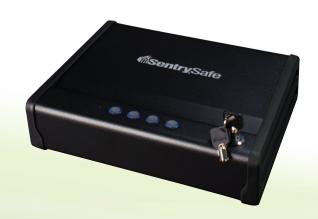

## **QUICK ACCESS PISTOL SAFE**

QAP1E

Have quick, reliable access to firearms when it matters most. Equipped with compression gas strut that allows for quick single-handed, whisper-quiet entry, the SentrySafe Quick Access Pistol Safe empowers customers to defend their homes and families in any unfortunate circumstance.

## **FEATURES:**

- Quick-entry backlit electronic lock, zero feedback
- A compression gas strut opens the door silently and holds it open for single-handed access even in confined spaces
- At-the-ready pistol presentation for convenient access to firearm
- Pry resistant solid steel construction to help protect against unauthorized access to firearms
- Override key for convenient back up access