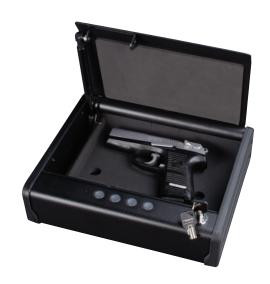

## **QUICK ACCESS PISTOL SAFE**

QAP1E

Have quick, reliable access to firearms when it matters most. Equipped with compression gas strut that allows for quick single-handed, whisper-quiet entry, the SentrySafe Quick Access Pistol Safe empowers customers to defend their homes and families in any unfortunate circumstance.

## **FEATURES:**

- Quick-entry backlit electronic lock, zero feedback
- A compression gas strut opens the door silently and holds it open for single-handed access even in confined spaces
- At-the-ready pistol presentation for convenient access to firearm
- Pry resistant solid steel construction to help protect against unauthorized access to firearms
- Override key for convenient back up access