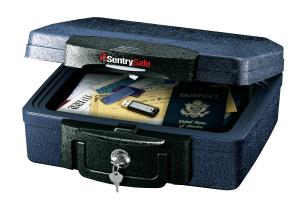

## FIRE-SAFE® WATERPROOF CHEST

H0100

A continuous 360° jamb and waterproof seal completely insulate the interior from the threat of water invasion. Ideal for storing important documents from fire and water.

## **FEATURES:**

UL Classified for Fire Endurance (1/2 hour at 1550°F) to protect documents, records and valuables stored inside for fire damage

- ETL Verified waterproof to protect valuable items stored inside
- Privacy key lock helps prevent unwanted access to private documents and materials
- 🔁 Convenient carrying handle for easy transport and access to valuable items and documents