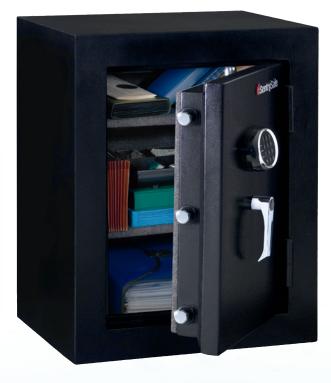

## **EXECUTIVE FIRE-SAFE®**

EF3428E

The SentrySafe EF3428E FIRE-SAFE will preserve your records and valuables with its exemplary features. Fire protection, water resistance and a programmable electronic lock are just a few of the safety benefits of this high-end FIRE-SAFE. Inside your belongings can be conveniently arranged on 2 multi-position shelves and protected from stratches on the added carpeting.

- Standard fire protection ETL Verified for Fire Endurance (30 minutes at 1400°F), to protect documents, records and valuables stored inside from fire damage
- ETL Verified water resistant for 12" of water for 72 hours
- Programmable electronic lock with override key allows you to choose your combination
- 7 oversized bolts (sized 30mm) help to prevent unwanted entry and access
- Thicker door for added security
- Bolt down kit included to prevent unauthorized removal
- 2 multi-position shelves
- Carpeted interior

| Dimensions (H x W x D)                                              |                                                                             | Capacity                    | Product Weight       |
|---------------------------------------------------------------------|-----------------------------------------------------------------------------|-----------------------------|----------------------|
| <b>Exterior</b> 27.75" x 21.69" x 19" 70.49 cm x 55.1 cm x 48.26 cm | <b>Interior</b><br>25.75" x 19.38" x 11.73"<br>65.4 cm x 49.23 cm x 29.8 cm | 3.4 Cu. Ft.<br>96.28 liters | 163 lbs.<br>73.94 kg |