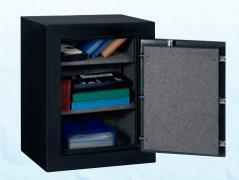

## **EXECUTIVE FIRE-SAFE®**

EF3428E

The SentrySafe EF3428E FIRE-SAFE will preserve your records and valuables with its exemplary features. Fire protection, water resistance and a programmable electronic lock are just a few of the safety benefits of this high-end FIRE-SAFE. Inside your belongings can be conveniently arranged on 2 multi-position shelves and protected from stratches on the added carpeting.

- Standard fire protection ETL Verified for Fire Endurance (30 minutes at 1400°F), to protect documents, records and valuables stored inside from fire damage
- ETL Verified water resistant for 12" of water for 72 hours
- Programmable electronic lock with override key allows you to choose your combination
- 7 oversized bolts (sized 30mm) help to prevent unwanted entry and access
- Thicker door for added security
- Bolt down kit included to prevent unauthorized removal
- 2 multi-position shelves
- Carpeted interior